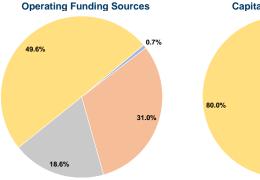

## Vehicles Operated at Maximum Service

| Directly<br>Operated | Purchased<br>Transportation | Operating<br>Expenses | Fare<br>Revenues |
|----------------------|-----------------------------|-----------------------|------------------|
| 40                   | · -                         | \$1,702,878           | \$12,333         |
| 40                   |                             | ¢4 702 070            | ¢40 222          |