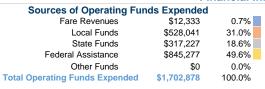

#### **Sources of Capital Funds Expended**

| Fare Revenues                | \$0       | 0.0%   |
|------------------------------|-----------|--------|
| Local Funds                  | \$22,581  | 4.0%   |
| State Funds                  | \$90,323  | 16.0%  |
| Federal Assistance           | \$451,615 | 80.0%  |
| Other Funds                  | \$0       | 0.0%   |
| Total Capital Funds Expended | \$564,519 | 100.0% |
|                              |           |        |