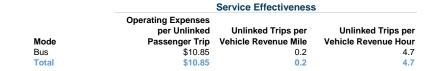

#### **Performance Measures**

Mode

Bus

Total

Mode

Bus

Total

## Service Efficiency

| Operating Expenses per<br>Vehicle Revenue Mile | Operating Expenses per<br>Vehicle Revenue Hour |  |
|------------------------------------------------|------------------------------------------------|--|
| \$2.39                                         | \$50.50                                        |  |
| \$2.39                                         | \$50.50                                        |  |