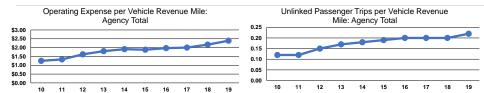

#### **Modal Characteristics**

## **Operation Characteristics**

## Service Efficiency

| Operating Expenses per<br>Vehicle Revenue Mile | Operating Expenses per<br>Vehicle Revenue Hour |  |
|------------------------------------------------|------------------------------------------------|--|
| \$2.39                                         | \$50.50                                        |  |
| \$2.39                                         | \$50.50                                        |  |