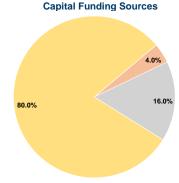

#### **Sources of Capital Funds Expended**

| Fare Revenues                | \$0       | 0.0%   |
|------------------------------|-----------|--------|
| Local Funds                  | \$22,581  | 4.0%   |
| State Funds                  | \$90,323  | 16.0%  |
| Federal Assistance           | \$451,615 | 80.0%  |
| Other Funds                  | \$0       | 0.0%   |
| Total Capital Funds Expended | \$564,519 | 100.0% |
|                              |           |        |