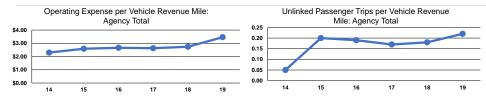

# Service Efficiency

|                 | Operating Expenses per | Operating Expenses per |
|-----------------|------------------------|------------------------|
| Mode            | Vehicle Revenue Mile   | Vehicle Revenue Hour   |
| Demand Response | \$3.46                 | \$55.75                |
| Total           | \$3.46                 | \$55.75                |

|                 | Service Effectiveness                                |                                            |                                            |  |  |
|-----------------|------------------------------------------------------|--------------------------------------------|--------------------------------------------|--|--|
| Mode            | Operating Expenses<br>per Unlinked<br>Passenger Trip | Unlinked Trips per<br>Vehicle Revenue Mile | Unlinked Trips per<br>Vehicle Revenue Hour |  |  |
| Demand Response | \$15.85                                              | 0.2                                        | 3.5                                        |  |  |
| Total           | \$15.85                                              | 0.2                                        | 3.5                                        |  |  |