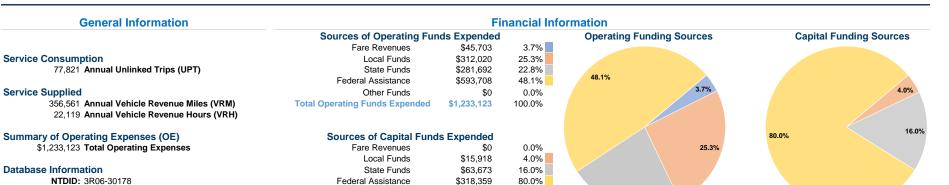

# **Modal Characteristics**

\$397,950

\$0

0.0%

100.0%

22.8%

Other Funds

**Total Capital Funds Expended** 

# **Vehicles Operated** at Maximum Service

| Mode                     | Directly | Purchased      | Operating                         | Fare                        | Uses of Capital                    | Annual Vehicle  | Annual Vehicle   |
|--------------------------|----------|----------------|-----------------------------------|-----------------------------|------------------------------------|-----------------|------------------|
|                          | Operated | Transportation | Expenses                          | Revenues                    | Funds Annual Unlinked Trip         | s Revenue Miles | Revenue Hours    |
| Demand Response<br>Total | 24<br>24 | -              | \$1,233,123<br><b>\$1,233,123</b> | \$45,703<br><b>\$45,703</b> | \$397,950 77,82<br>\$397,950 77,82 |                 | 22,119<br>22,119 |