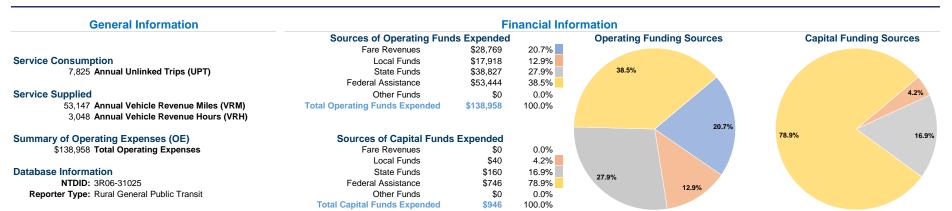

## Vehicles Operated at Maximum Service

|       | Directly | Purchased      | Operating | Fare     | Uses of Capital             | Annual Vehicle | Annual Vehicle |
|-------|----------|----------------|-----------|----------|-----------------------------|----------------|----------------|
| Mode  | Operated | Transportation | Expenses  | Revenues | Funds Annual Unlinked Trips | Revenue Miles  | Revenue Hours  |
| Bus   | 1        | -              | \$138,958 | \$28,769 | \$946 7,825                 | 53,147         | 3,048          |
| Total | 1        | -              | \$138,958 | \$28,769 | \$946 7,825                 | 53,147         | 3,048          |