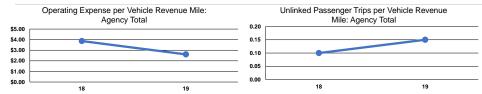

## Service Efficiency

| Mode  | Operating Expenses per<br>Vehicle Revenue Mile | Operating Expenses per<br>Vehicle Revenue Hour |  |
|-------|------------------------------------------------|------------------------------------------------|--|
| Bus   | \$2.61                                         | \$45.59                                        |  |
| Total | \$2.61                                         | <b>\$45.59</b>                                 |  |

|       | Service Effectiveness                                |                                            |                                            |  |  |  |
|-------|------------------------------------------------------|--------------------------------------------|--------------------------------------------|--|--|--|
| Mode  | Operating Expenses<br>per Unlinked<br>Passenger Trip | Unlinked Trips per<br>Vehicle Revenue Mile | Unlinked Trips per<br>Vehicle Revenue Hour |  |  |  |
| Bus   | \$17.76                                              | 0.1                                        | 2.6                                        |  |  |  |
| Total | \$17.76                                              | 0.1                                        | 2.6                                        |  |  |  |