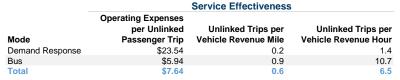

#### **Performance Measures**

# Service Efficiency Operating Expenses per Mode Operating Expenses per Vehicle Revenue Mile Operating Expenses per Vehicle Revenue Hour Demand Response \$4.17 \$32.79 Bus \$5.07 \$63.38 Total \$4.77 \$49.60