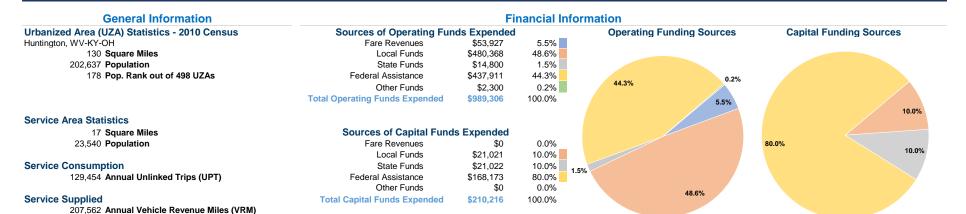

## Vehicles Operated at Maximum Service

|                 |          |                |           |          | Uses of   |                |                       |                |                       |
|-----------------|----------|----------------|-----------|----------|-----------|----------------|-----------------------|----------------|-----------------------|
|                 | Directly | Purchased      | Operating | Fare     | Capital   | Annual         | <b>Annual Vehicle</b> | Annual Vehicle | Average Fleet Age     |
| Mode            | Operated | Transportation | Expenses  | Revenues | Funds     | Unlinked Trips | Revenue Miles         | Revenue Hours  | in Years <sup>a</sup> |
| Demand Response | 5        | -              | \$294,516 | \$16,052 | \$62,581  | 12,510         | 70,622                | 8,983          | 5.0                   |
| Bus             | 5        | -              | \$694,790 | \$37,875 | \$147,635 | 116,944        | 136,940               | 10,962         | 6.4                   |
| Total           | 10       | _              | \$989.306 | \$53.927 | \$210.216 | 129.454        | 207.562               | 19.945         |                       |