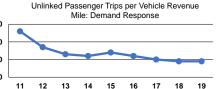

#### Operating Expenses per Operating Expenses per Vehicle Revenue Mile Vehicle Revenue Hour Mode \$3.02 Demand Response \$34.04 \$4.53 \$57.79 Bus **Total**

|                 | Service Effectiveness                                |                                            |                                            |  |  |  |  |
|-----------------|------------------------------------------------------|--------------------------------------------|--------------------------------------------|--|--|--|--|
| Mode            | Operating Expenses<br>per Unlinked<br>Passenger Trip | Unlinked Trips per<br>Vehicle Revenue Mile | Unlinked Trips per<br>Vehicle Revenue Hour |  |  |  |  |
| Demand Response | \$32.80                                              | 0.1                                        | 1.0                                        |  |  |  |  |
| Bus             | \$9.81                                               | 0.5                                        | 5.9                                        |  |  |  |  |
| Total           | \$12.97                                              | 0.3                                        | 3.6                                        |  |  |  |  |