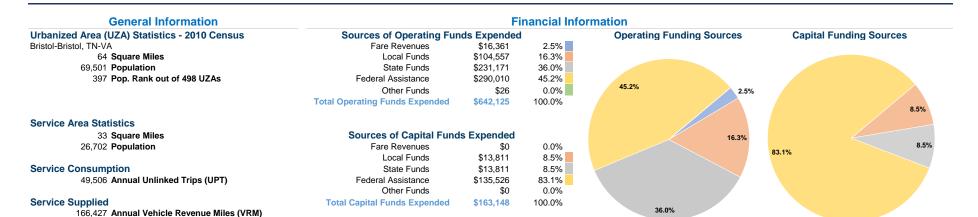

# **Vehicles Operated** at Maximum Service

Service Efficiency

|                 |          |                |           |          | Uses of   |                |                       |                |                       |
|-----------------|----------|----------------|-----------|----------|-----------|----------------|-----------------------|----------------|-----------------------|
|                 | Directly | Purchased      | Operating | Fare     | Capital   | Annual         | <b>Annual Vehicle</b> | Annual Vehicle | Average Fleet Age     |
| Mode            | Operated | Transportation | Expenses  | Revenues | Funds     | Unlinked Trips | Revenue Miles         | Revenue Hours  | in Years <sup>a</sup> |
| Demand Response | 4        | -              | \$223,122 | \$875    | \$163,148 | 6,803          | 74,002                | 6,554          | 4.7                   |
| Bus             | 3        | -              | \$419,003 | \$15,486 | \$0       | 42,703         | 92,425                | 7,250          | 8.0                   |
| Total           | 7        | -              | \$642,125 | \$16,361 | \$163,148 | 49,506         | 166,427               | 13,804         |                       |