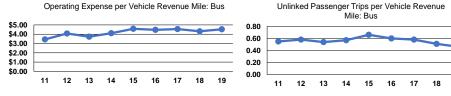

#### Operating Expenses per Operating Expenses per Vehicle Revenue Mile Vehicle Revenue Hour Mode \$3.02 Demand Response \$34.04 \$4.53 \$57.79 Bus **Total**

|                 | Service Effectiveness                                |                                            |                                            |  |  |  |  |
|-----------------|------------------------------------------------------|--------------------------------------------|--------------------------------------------|--|--|--|--|
| Mode            | Operating Expenses<br>per Unlinked<br>Passenger Trip | Unlinked Trips per<br>Vehicle Revenue Mile | Unlinked Trips per<br>Vehicle Revenue Hour |  |  |  |  |
| Demand Response | \$32.80                                              | 0.1                                        | 1.0                                        |  |  |  |  |
| Bus             | \$9.81                                               | 0.5                                        | 5.9                                        |  |  |  |  |
| Total           | \$12.97                                              | 0.3                                        | 3.6                                        |  |  |  |  |