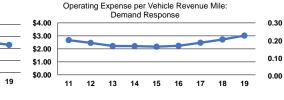

#### Operating Expenses per Operating Expenses per Vehicle Revenue Mile Vehicle Revenue Hour Mode \$3.02 Demand Response \$34.04 \$4.53 \$57.79 Bus **Total**

|                 | Service Effectiveness                                |                                            |                                            |  |  |  |  |
|-----------------|------------------------------------------------------|--------------------------------------------|--------------------------------------------|--|--|--|--|
| Mode            | Operating Expenses<br>per Unlinked<br>Passenger Trip | Unlinked Trips per<br>Vehicle Revenue Mile | Unlinked Trips per<br>Vehicle Revenue Hour |  |  |  |  |
| Demand Response | \$32.80                                              | 0.1                                        | 1.0                                        |  |  |  |  |
| Bus             | \$9.81                                               | 0.5                                        | 5.9                                        |  |  |  |  |
| Total           | \$12.97                                              | 0.3                                        | 3.6                                        |  |  |  |  |