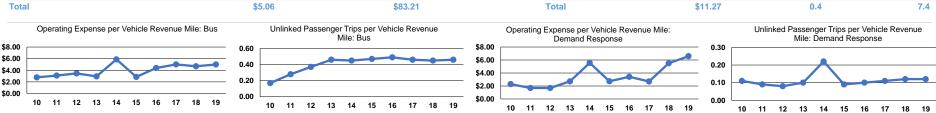

#### Service Efficiency Service Effectiveness **Operating Expenses** per Unlinked Operating Expenses per Operating Expenses per Unlinked Trips per Unlinked Trips per Mode Vehicle Revenue Mile Vehicle Revenue Hour Mode Passenger Trip Vehicle Revenue Mile Vehicle Revenue Hour \$6.59 \$53.77 0.1 Demand Response \$67.24 Demand Response 1.3 \$10.85 \$5.00 \$84.19 0.5 7.8 Bus Bus \$5.06 Total \$11.27 0.4