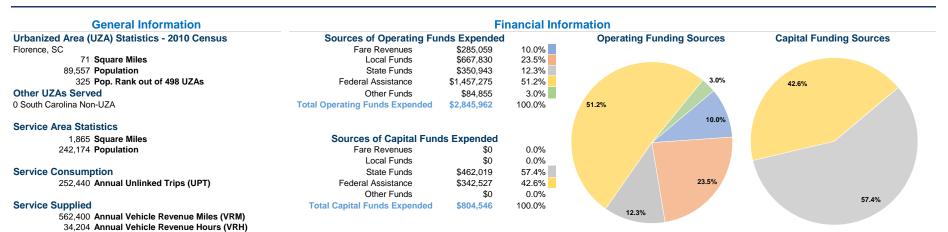

### Vehicles Operated at Maximum Service

|                 |          |                |             |           | USES OI   |                |                |                |                       |
|-----------------|----------|----------------|-------------|-----------|-----------|----------------|----------------|----------------|-----------------------|
|                 | Directly | Purchased      | Operating   | Fare      | Capital   | Annual         | Annual Vehicle | Annual Vehicle | Average Fleet Age     |
| Mode            | Operated | Transportation | Expenses    | Revenues  | Funds     | Unlinked Trips | Revenue Miles  | Revenue Hours  | in Years <sup>a</sup> |
| Demand Response | 3        | -              | \$133,135   | \$9,812   | \$0       | 2,476          | 20,190         | 1,980          | 6.3                   |
| Bus             | 24       | -              | \$2,712,827 | \$275,247 | \$804,546 | 249,964        | 542,210        | 32,224         | 7.0                   |
| Total           | 27       | _              | \$2.845.962 | \$285.059 | \$804.546 | 252,440        | 562,400        | 34.204         |                       |