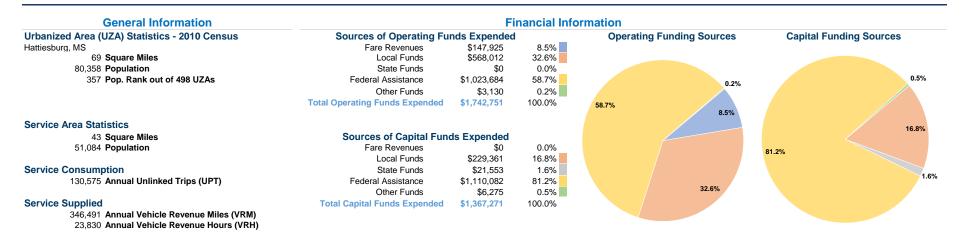

### at Maximum Service Uses of Directly Purchased Operating Fare Capital **Annual** Annual Vehicle **Annual Vehicle** Average Fleet Age Operated **Expenses** Revenues **Funds Unlinked Trips** in Yearsa Mode Transportation Revenue Miles Revenue Hours \$195,984 3 \$0 \$147,594 5,889 37,403 3,330 **Demand Response** 8.4 124,686 309,088 20,500 \$1,546,767 \$1,219,677 \$147,925 5.2 Bus 7 10 \$147,925 130,575 346,491 23,830 \$1,742,751 \$1,367,271 Total