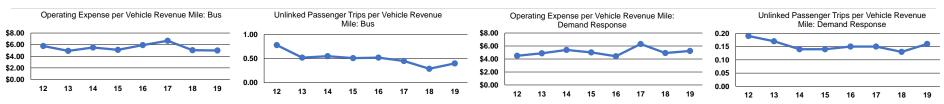

### **Performance Measures**

|                 | Service Efficiency                             |                                                |                 | Service Effectiveness                                |                                            |                                            |
|-----------------|------------------------------------------------|------------------------------------------------|-----------------|------------------------------------------------------|--------------------------------------------|--------------------------------------------|
| Mode            | Operating Expenses per<br>Vehicle Revenue Mile | Operating Expenses per<br>Vehicle Revenue Hour | Mode            | Operating Expenses<br>per Unlinked<br>Passenger Trip | Unlinked Trips per<br>Vehicle Revenue Mile | Unlinked Trips per<br>Vehicle Revenue Hour |
| Demand Response | \$5.24                                         | \$58.85                                        | Demand Response | \$33.28                                              | 0.2                                        | 1.8                                        |
| Bus             | \$5.00                                         | \$75.45                                        | Bus             | \$12.41                                              | 0.4                                        | 6.1                                        |
| Total           | \$5.03                                         | \$73.13                                        | Total           | \$13.35                                              | 0.4                                        | 5.5                                        |