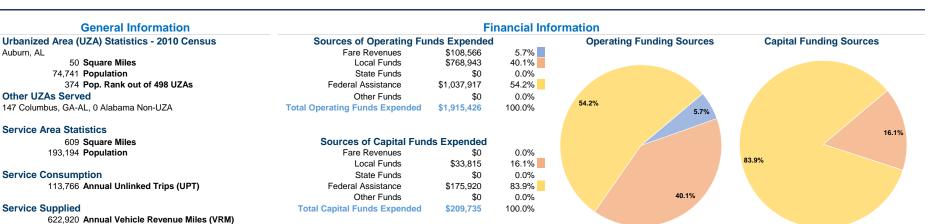

# Lee-Russell Council of Governments

2019 Annual Agency Profile

2207 Gateway Drive Opelika, AL 36801 Executive Director: Ms. Lisa Sandt (334) 749-5299

622,920

43,607



### **Database Information**

NTDID: 40073

**Operation Characteristics** 

Reporter Type: Reduced Reporter

43,607 Annual Vehicle Revenue Hours (VRH)

**Vehicles Operated** 

23

## **Modal Characteristics**

### at Maximum Service Uses of Directly Purchased Operating Fare Capital Annual **Annual Vehicle Annual Vehicle** Average Fleet Age Operated **Expenses** Revenues Funds **Unlinked Trips** in Yearsa Mode Transportation **Revenue Miles** Revenue Hours \$1,781,017 20 \$93,772 \$32,025 85,337 565,384 39,639 7.8 **Demand Response** \$134,409 \$177,710 28,429 57,536 3,968 3 \$14,794 3.0 Bus

\$108,566

\$209,735

113,766

\$1,915,426

### **Performance Measures**

Total





# Notes:

<sup>a</sup>Demand Response - Taxi (DT) and non-dedicated fleets do not report fleet age data.