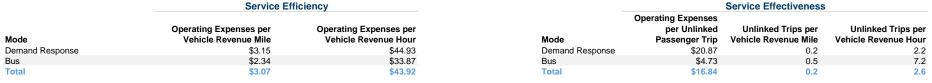

### at Maximum Service Uses of Directly Purchased Operating Fare Capital Annual **Annual Vehicle Annual Vehicle** Average Fleet Age Operated **Expenses** Revenues Funds **Unlinked Trips** in Yearsa Mode Transportation **Revenue Miles** Revenue Hours \$1,781,017 20 \$93,772 \$32,025 85,337 565,384 39,639 7.8 **Demand Response** \$134,409 \$177,710 28,429 57,536 3,968 3 \$14,794 3.0 Bus

\$108,566

\$209,735

113,766

\$1,915,426