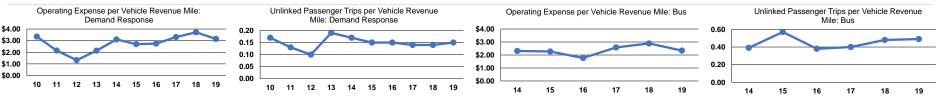

### at Maximum Service Uses of Directly Purchased Operating Fare Capital Annual **Annual Vehicle Annual Vehicle** Average Fleet Age Operated **Expenses** Revenues Funds **Unlinked Trips** in Yearsa Mode Transportation **Revenue Miles** Revenue Hours \$1,781,017 20 \$93,772 \$32,025 85,337 565,384 39,639 7.8 **Demand Response** \$134,409 \$177,710 28,429 57,536 3,968 3 \$14,794 3.0 Bus

\$108,566

\$209,735

113,766

\$1,915,426