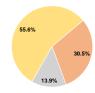

#### Sources of Conital Funda Evpanded

| Sources of Capital Funds Expended |                                 |  |  |  |  |
|-----------------------------------|---------------------------------|--|--|--|--|
| \$0                               | 0.0%                            |  |  |  |  |
| \$1,029,318                       | 30.5%                           |  |  |  |  |
| \$468,242                         | 13.9%                           |  |  |  |  |
| \$1,877,861                       | 55.6%                           |  |  |  |  |
|                                   | \$0<br>\$1,029,318<br>\$468,242 |  |  |  |  |

100.0% **Total Capital Funds Expended** \$3.375.421