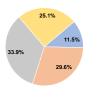

#### **Financial Information**

| Sources of Operating Funds Expended |             |       |  |  |  |
|-------------------------------------|-------------|-------|--|--|--|
| Fares and Directly Generated        | \$1,034,219 | 11.5% |  |  |  |
| Local Funds                         | \$2,669,529 | 29.6% |  |  |  |
| State Funds                         | \$3,060,326 | 33.9% |  |  |  |
| Federal Assistance                  | \$2,268,062 | 25.1% |  |  |  |
|                                     |             |       |  |  |  |

**Total Operating Funds Expended** \$9,032,136 100.0%