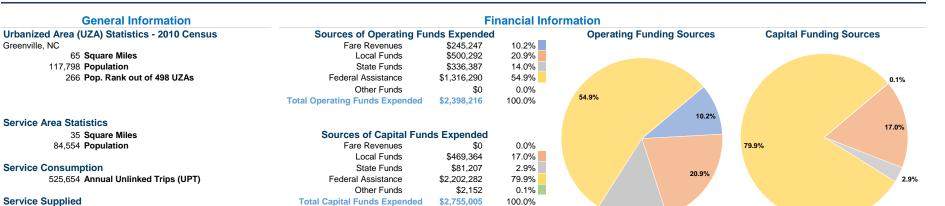

# **Vehicles Operated** at Maximum Service

|                 |          |                |             |           | uses of     |                |                |                |                       |
|-----------------|----------|----------------|-------------|-----------|-------------|----------------|----------------|----------------|-----------------------|
|                 | Directly | Purchased      | Operating   | Fare      | Capital     | Annual         | Annual Vehicle | Annual Vehicle | Average Fleet Age     |
| Mode            | Operated | Transportation | Expenses    | Revenues  | Funds       | Unlinked Trips | Revenue Miles  | Revenue Hours  | in Years <sup>a</sup> |
| Demand Response | -        | 5              | \$237,294   | \$23,238  | \$0         | 11,999         | 63,578         | 3,903          | 0.0                   |
| Bus             | 6        | -              | \$2,158,770 | \$222,009 | \$2,755,005 | 513,655        | 305,275        | 21,534         | 6.8                   |
| Total           | 6        | 5              | \$2,396,064 | \$245,247 | \$2,755,005 | 525,654        | 368,853        | 25,437         |                       |