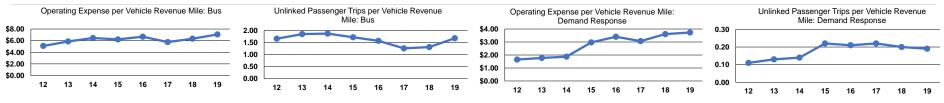

### Service Efficiency Operating Expenses per Operating Expenses per Mode Vehicle Revenue Mile Vehicle Revenue Hour \$3.73 \$60.80 Demand Response \$100.25 \$7.07 Bus \$94.20 Total \$6.50