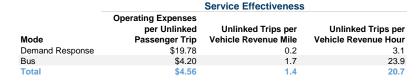

### Service Efficiency Operating Expenses per Operating Expenses per Mode Vehicle Revenue Mile Vehicle Revenue Hour \$3.73 \$60.80 Demand Response \$100.25 \$7.07 Bus \$94.20 Total \$6.50