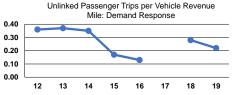

|                 | Service Effectiveness                                |                                            |                                            |  |  |  |
|-----------------|------------------------------------------------------|--------------------------------------------|--------------------------------------------|--|--|--|
| Mode            | Operating Expenses<br>per Unlinked<br>Passenger Trip | Unlinked Trips per<br>Vehicle Revenue Mile | Unlinked Trips per<br>Vehicle Revenue Hour |  |  |  |
| Demand Response | \$18.48                                              | 0.2                                        | 2.5                                        |  |  |  |
| Bus             | \$2.80                                               | 1.4                                        | 20.7                                       |  |  |  |
| Total           | \$4.73                                               | 0.9                                        | 10.9                                       |  |  |  |