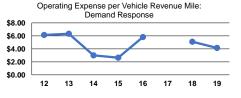

### Service Efficiency

| Mode            | Operating Expenses per<br>Vehicle Revenue Mile | Operating Expenses per<br>Vehicle Revenue Hour |
|-----------------|------------------------------------------------|------------------------------------------------|
| Demand Response | \$4.15                                         | \$46.33                                        |
| Bus             | \$4.06                                         | \$58.01                                        |
| Total           | \$4.11                                         | \$51.74                                        |