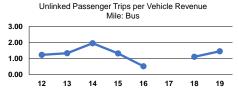

|                 | Service Effectiveness                                |                                            |                                            |  |  |  |
|-----------------|------------------------------------------------------|--------------------------------------------|--------------------------------------------|--|--|--|
| Mode            | Operating Expenses<br>per Unlinked<br>Passenger Trip | Unlinked Trips per<br>Vehicle Revenue Mile | Unlinked Trips per<br>Vehicle Revenue Hour |  |  |  |
| Demand Response | \$18.48                                              | 0.2                                        | 2.5                                        |  |  |  |
| Bus             | \$2.80                                               | 1.4                                        | 20.7                                       |  |  |  |
| Total           | \$4.73                                               | 0.9                                        | 10.9                                       |  |  |  |