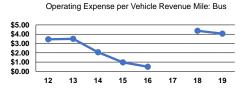

### Service Efficiency

| Mode            | Operating Expenses per<br>Vehicle Revenue Mile | Operating Expenses per<br>Vehicle Revenue Hour |
|-----------------|------------------------------------------------|------------------------------------------------|
| Demand Response | \$4.15                                         | \$46.33                                        |
| Bus             | \$4.06                                         | \$58.01                                        |
| Total           | \$4.11                                         | \$51.74                                        |