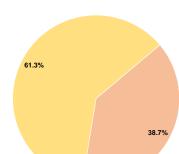

# **Financial Information**

0.0%

Local Funds \$127,573 38.7% \\
State Funds \$0 0.0% \\
Federal Assistance \$201,916 61.3%

Other Funds \$0 0.0%
Total Operating Funds Expended \$329,489 100.0%

Sources of Capital Funds Expended