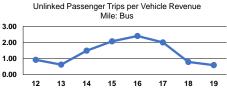

# Vehicles Operated at Maximum Service

|                 |          |                |           |          | Uses of |                |                |                |                       |
|-----------------|----------|----------------|-----------|----------|---------|----------------|----------------|----------------|-----------------------|
|                 | Directly | Purchased      | Operating | Fare     | Capital | Annual         | Annual Vehicle | Annual Vehicle | Average Fleet Age     |
| Mode            | Operated | Transportation | Expenses  | Revenues | Funds   | Unlinked Trips | Revenue Miles  | Revenue Hours  | in Years <sup>a</sup> |
| Demand Response | 1        | -              | \$33,659  | \$0      | \$0     | 886            | 11,494         | 1,519          | 3.0                   |
| Bus             | 3        | -              | \$65,373  | \$0      | \$0     | 26,270         | 44,336         | 4,186          | 6.5                   |
| Total           | 4        | -              | \$99,032  | \$0      | \$0     | 27,156         | 55,830         | 5,705          |                       |