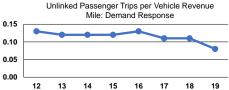

ion | Expenses  | Revenues | Funds   | Unlinked Trips | Revenue Miles  | Revenue Hours  | in Years <sup>a</sup> |
| Demand Response | 1        | -              | \$33,659  | \$0      | \$0     | 886            | 11,494         | 1,519          | 3.0                   |
| Bus             | 3        | -              | \$65,373  | \$0      | \$0     | 26,270         | 44,336         | 4,186          | 6.5                   |
| Total           | 4        | -              | \$99,032  | \$0      | \$0     | 27,156         | 55,830         | 5,705          |                       |

# **Performance Measures**

# Service Efficiency Operating Expenses per Vehicle Revenue Mile Operating Expenses per Vehicle Revenue Hour Demand Response \$2.93 \$22.16 Bus \$1.47 \$15.62 Total \$1.77 \$17.36











### Notes:

<sup>a</sup>Demand Response - Taxi (DT) and non-dedicated fleets do not report fleet age data.