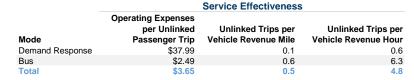

# Service Efficiency Operating Expenses per Vehicle Revenue Mile Operating Expenses per Vehicle Revenue Hour Demand Response \$2.93 \$22.16 Bus \$1.47 \$15.62 Total \$1.77 \$17.36