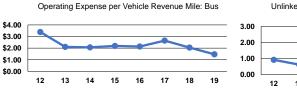

# Service Efficiency Operating Expenses per Vehicle Revenue Mile Operating Expenses per Vehicle Revenue Hour Demand Response \$2.93 \$22.16 Bus \$1.47 \$15.62 Total \$1.77 \$17.36