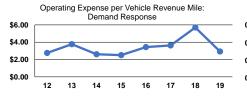

# Service Efficiency Operating Expenses per Vehicle Revenue Mile Operating Expenses per Vehicle Revenue Hour Demand Response \$2.93 \$22.16 Bus \$1.47 \$15.62 Total \$1.77 \$17.36