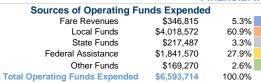

## **Financial Information**

Sources of Capital Funds Expended

Fare Revenues Local Funds

Federal Assistance

**Total Capital Funds Expended** 

State Funds

Other Funds