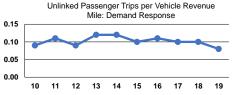

#### Service Efficiency

| Mode            | Operating Expenses per<br>Vehicle Revenue Mile | Operating Expenses per<br>Vehicle Revenue Hour |
|-----------------|------------------------------------------------|------------------------------------------------|
| Demand Response | \$5.42                                         | \$88.16                                        |
| Bus             | \$4.92                                         | \$76.25                                        |
| Total           | \$5.15                                         | \$81.62                                        |