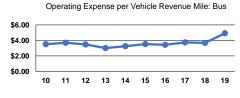

#### Service Efficiency

| Mode            | Operating Expenses per<br>Vehicle Revenue Mile | Operating Expenses per<br>Vehicle Revenue Hour |
|-----------------|------------------------------------------------|------------------------------------------------|
| Demand Response | \$5.42                                         | \$88.16                                        |
| Bus             | \$4.92                                         | \$76.25                                        |
| Total           | \$5.15                                         | \$81.62                                        |