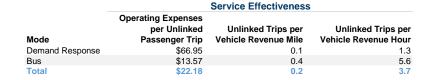

#### **Performance Measures**

#### Service Efficiency

| Mode            | Operating Expenses per<br>Vehicle Revenue Mile | Operating Expenses per<br>Vehicle Revenue Hour |
|-----------------|------------------------------------------------|------------------------------------------------|
| Demand Response | \$5.42                                         | \$88.16                                        |
| Bus             | \$4.92                                         | \$76.25                                        |
| Total           | \$5.15                                         | \$81.62                                        |