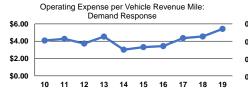

#### Service Efficiency

| Mode            | Operating Expenses per<br>Vehicle Revenue Mile | Operating Expenses per<br>Vehicle Revenue Hour |
|-----------------|------------------------------------------------|------------------------------------------------|
| Demand Response | \$5.42                                         | \$88.16                                        |
| Bus             | \$4.92                                         | \$76.25                                        |
| Total           | \$5.15                                         | \$81.62                                        |