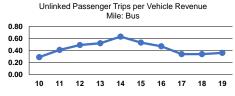

#### Service Efficiency

| Mode            | Operating Expenses per<br>Vehicle Revenue Mile | Operating Expenses per<br>Vehicle Revenue Hour |
|-----------------|------------------------------------------------|------------------------------------------------|
| Demand Response | \$5.42                                         | \$88.16                                        |
| Bus             | \$4.92                                         | \$76.25                                        |
| Total           | \$5.15                                         | \$81.62                                        |