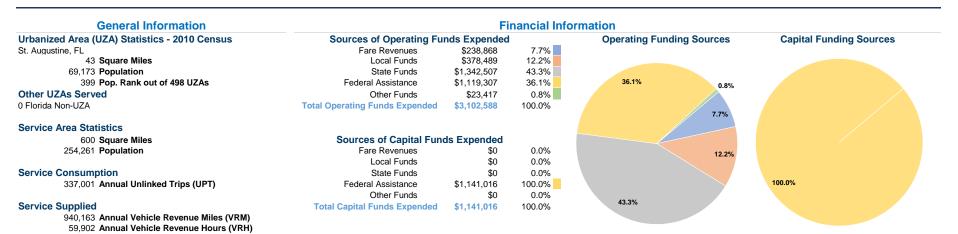

#### Vehicles Operated at Maximum Service

|                 |          |                |             |           | uses of     |                |                |                |                       |
|-----------------|----------|----------------|-------------|-----------|-------------|----------------|----------------|----------------|-----------------------|
|                 | Directly | Purchased      | Operating   | Fare      | Capital     | Annual         | Annual Vehicle | Annual Vehicle | Average Fleet Age     |
| Mode            | Operated | Transportation | Expenses    | Revenues  | Funds       | Unlinked Trips | Revenue Miles  | Revenue Hours  | in Years <sup>a</sup> |
| Demand Response | 20       | -              | \$1,422,251 | \$155,955 | \$733,300   | 56,556         | 332,582        | 31,002         | 5.0                   |
| Bus             | 9        | -              | \$1,680,337 | \$82,913  | \$407,716   | 280,445        | 607,581        | 28,900         | 3.7                   |
| Total           | 29       | -              | \$3,102,588 | \$238,868 | \$1,141,016 | 337,001        | 940,163        | 59,902         |                       |