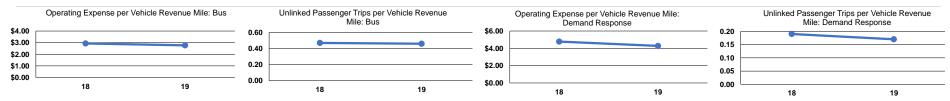

#### Service Efficiency Service Effectiveness Operating Expenses per Unlinked Operating Expenses per Operating Expenses per Unlinked Trips per Unlinked Trips per Mode Vehicle Revenue Mile Vehicle Revenue Hour Mode Passenger Trip Vehicle Revenue Mile Vehicle Revenue Hour \$4.28 \$45.88 \$25.15 0.2 Demand Response Demand Response 1.8 0.5 \$2.77 \$58.14 \$5.99 9.7 Bus Bus Total Total \$9.21 0.4 5.6