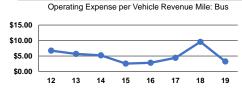

### Service Efficiency

| Mode            | Operating Expenses per<br>Vehicle Revenue Mile | Operating Expenses per<br>Vehicle Revenue Hour |
|-----------------|------------------------------------------------|------------------------------------------------|
| Demand Response | \$6.47                                         | \$67.58                                        |
| Bus             | \$3.24                                         | \$33.53                                        |
| Total           | \$3.88                                         | \$40.26                                        |