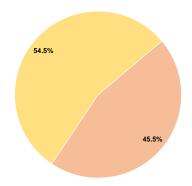

### **Financial Information**

Fare Revenues 0.0% Local Funds \$107,725 45.5% State Funds \$0 0.0% Federal Assistance \$129,009 54.5%

Other Funds \$0 0.0% **Total Operating Funds Expended** \$236,734 100.0%