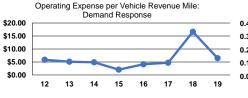

### Service Efficiency

| Mode            | Operating Expenses per<br>Vehicle Revenue Mile | Operating Expenses per<br>Vehicle Revenue Hour |
|-----------------|------------------------------------------------|------------------------------------------------|
| Demand Response | \$6.47                                         | \$67.58                                        |
| Bus             | \$3.24                                         | \$33.53                                        |
| Total           | \$3.88                                         | \$40.26                                        |