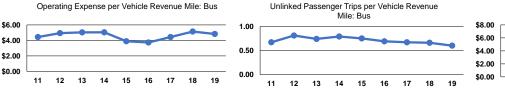

### Service Efficiency

| Mode            | Operating Expenses per<br>Vehicle Revenue Mile | Operating Expenses per<br>Vehicle Revenue Hour |
|-----------------|------------------------------------------------|------------------------------------------------|
| Demand Response | \$6.80                                         | \$83.14                                        |
| Bus             | \$4.83                                         | \$84.74                                        |
| Total           | \$5.06                                         | \$84.49                                        |

| Mode            | Operating Expenses<br>per Unlinked<br>Passenger Trip | Unlinked Trips per<br>Vehicle Revenue Mile | Unlinked Trips per<br>Vehicle Revenue Hour |
|-----------------|------------------------------------------------------|--------------------------------------------|--------------------------------------------|
| Demand Response | \$54.96                                              | 0.1                                        | 1.5                                        |
| Bus             | \$7.98                                               | 0.6                                        | 10.6                                       |
| Total           | \$9.24                                               | 0.5                                        | 9.1                                        |