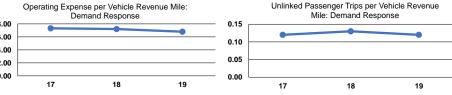

### Service Efficiency

| Mode            | Operating Expenses per<br>Vehicle Revenue Mile | Operating Expenses per<br>Vehicle Revenue Hour |
|-----------------|------------------------------------------------|------------------------------------------------|
| Demand Response | \$6.80                                         | \$83.14                                        |
| Bus             | \$4.83                                         | \$84.74                                        |
| Total           | \$5.06                                         | \$84.49                                        |

| Mode            | Operating Expenses<br>per Unlinked<br>Passenger Trip | Unlinked Trips per<br>Vehicle Revenue Mile | Unlinked Trips per<br>Vehicle Revenue Hour |
|-----------------|------------------------------------------------------|--------------------------------------------|--------------------------------------------|
| Demand Response | \$54.96                                              | 0.1                                        | 1.5                                        |
| Bus             | \$7.98                                               | 0.6                                        | 10.6                                       |
| Total           | \$9.24                                               | 0.5                                        | 9.1                                        |