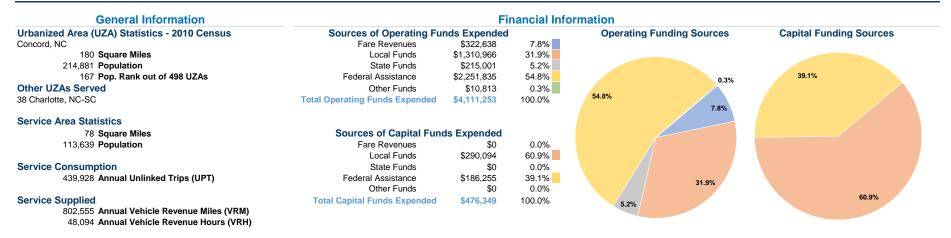

# **Operation Characteristics**

**Vehicles Operated** at Maximum Service

|                 | Uses of  |                |             |           |           |                |                       |                |                       |
|-----------------|----------|----------------|-------------|-----------|-----------|----------------|-----------------------|----------------|-----------------------|
|                 | Directly | Purchased      | Operating   | Fare      | Capital   | Annual         | <b>Annual Vehicle</b> | Annual Vehicle | Average Fleet Age     |
| Mode            | Operated | Transportation | Expenses    | Revenues  | Funds     | Unlinked Trips | Revenue Miles         | Revenue Hours  | in Years <sup>a</sup> |
| Demand Response | -        | 4              | \$644,312   | \$22,998  | \$0       | 11,723         | 94,737                | 7,750          | 2.6                   |
| Bus             | -        | 8              | \$3,418,941 | \$299,640 | \$476,349 | 428,205        | 707,818               | 40,344         | 4.0                   |
| Total           | -        | 12             | \$4,063,253 | \$322,638 | \$476,349 | 439,928        | 802,555               | 48,094         |                       |