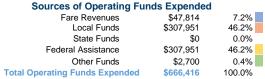

# Municipality of Yauco

2019 Annual Agency Profile

Mayor: Mr. Angel Torres 787-856-1340

20.0%

**Capital Funding Sources** 

P.O. Box 1 Yauco, PR 00698



Yauco, PR

47 Square Miles

90,899 Population

319 Pop. Rank out of 498 UZAs

# Other UZAs Served

0 Puerto Rico Non-UZA

### **Service Area Statistics**

62 Square Miles 37,679 Population

### **Service Consumption**

106,594 Annual Unlinked Trips (UPT)

### Service Supplied

364,559 Annual Vehicle Revenue Miles (VRM) 35,188 Annual Vehicle Revenue Hours (VRH)

### **Database Information**

NTDID: 40174

Reporter Type: Reduced Reporter

# **Financial Information**





| Sources of Capital Funds Expended |          |        |  |  |  |
|-----------------------------------|----------|--------|--|--|--|
| Fare Revenues                     | \$0      | 0.0%   |  |  |  |
| Local Funds                       | \$17,102 | 20.0%  |  |  |  |
| State Funds                       | \$0      | 0.0%   |  |  |  |
| Federal Assistance                | \$68,409 | 80.0%  |  |  |  |
| Other Funds                       | \$0      | 0.0%   |  |  |  |
| Total Capital Funds Expended      | \$85,511 | 100.0% |  |  |  |
|                                   |          |        |  |  |  |



**Operating Funding Sources** 

# Modal Characteristics

# **Operation Characteristics**

## Vehicles Operated at Maximum Service

| Mada                 | Directly      | Purchased        |