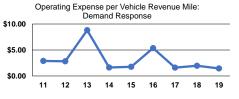

### Service Efficiency

| Mode            | Operating Expenses per<br>Vehicle Revenue Mile | Operating Expenses per<br>Vehicle Revenue Hour |
|-----------------|------------------------------------------------|------------------------------------------------|
| Demand Response | \$1.45                                         | \$16.70                                        |
| Bus             | \$1.91                                         | \$19.38                                        |
| Total           | \$1.83                                         | \$18.94                                        |