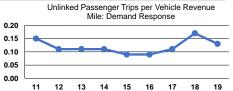

|                 | Service Effectiveness                                |                                            |                                            |  |  |  |
|-----------------|------------------------------------------------------|--------------------------------------------|--------------------------------------------|--|--|--|
| Mode            | Operating Expenses<br>per Unlinked<br>Passenger Trip | Unlinked Trips per<br>Vehicle Revenue Mile | Unlinked Trips per<br>Vehicle Revenue Hour |  |  |  |
| Demand Response | \$11.55                                              | 0.1                                        | 1.4                                        |  |  |  |
| Bus             | \$5.80                                               | 0.3                                        | 3.3                                        |  |  |  |
| Total           | \$6.25                                               | 0.3                                        | 3.0                                        |  |  |  |
|                 |                                                      |                                            |                                            |  |  |  |