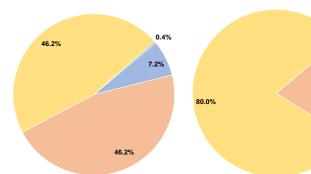

# **Financial Information**

| Sources of Capital Funds Expended |          |        |  |  |  |
|-----------------------------------|----------|--------|--|--|--|
| Fare Revenues                     | \$0      | 0.0%   |  |  |  |
| Local Funds                       | \$17,102 | 20.0%  |  |  |  |
| State Funds                       | \$0      | 0.0%   |  |  |  |
| Federal Assistance                | \$68,409 | 80.0%  |  |  |  |
| Other Funds                       | \$0      | 0.0%   |  |  |  |
| Total Capital Funds Expended      | \$85,511 | 100.0% |  |  |  |
|                                   |          |        |  |  |  |