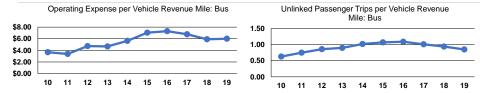

### **Performance Measures**

Service Efficiency Service Effectiveness Operating Expenses Operating Expenses per Operating Expenses per per Unlinked Unlinked Trips per Unlinked Trips per Vehicle Revenue Mile Vehicle Revenue Hour Passenger Trip Vehicle Revenue Mile **Vehicle Revenue Hour** Mode Mode \$6.00 \$7.06 0.8 Bus \$71.03 Bus \$6.00 0.8 **Total** \$71.03 Total \$7.06