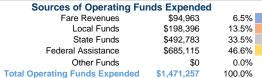

**Operating Funding Sources** 

33.5%

# **Operation Characteristics**

**Vehicles Operated** at Maximum Service

|       |          |                |             |          | Uses of   |                |                |                |                       |
|-------|----------|----------------|-------------|----------|-----------|----------------|----------------|----------------|-----------------------|
|       | Directly | Purchased      | Operating   | Fare     | Capital   | Annual         | Annual Vehicle | Annual Vehicle | Average Fleet Age     |
| Mode  | Operated | Transportation | Expenses    | Revenues | Funds     | Unlinked Trips | Revenue Miles  | Revenue Hours  | in Years <sup>a</sup> |
| Bus   | 7        | -              | \$1,471,257 | \$94,963 | \$622,470 | 208,313        | 245,092        | 20,712         | 6.0                   |
| Total | 7        | _              | \$1,471,257 | \$94.963 | \$622,470 | 208.313        | 245.092        | 20.712         |                       |