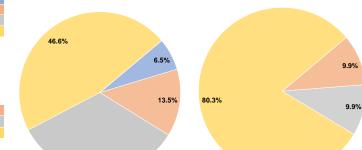

# **Financial Information**

Fare Revenues 0.0% Local Funds \$61,447 9.9% State Funds \$61,447 9.9% Federal Assistance \$499.576 80.3% Other Funds 0.0% \$0 **Total Capital Funds Expended** \$622,470 100.0%