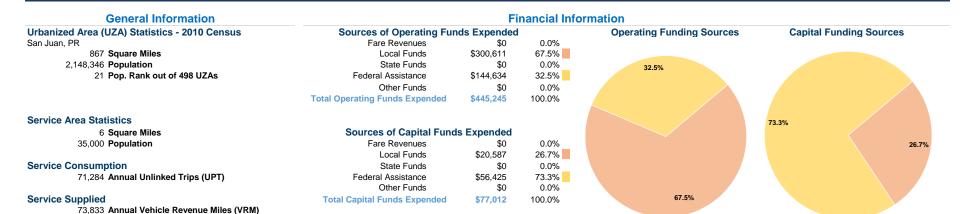

# **Operation Characteristics Vehicles Operated**

at Maximum Service

1.00

13 14 15 16 17 18 19

12

19

10,470 Annual Vehicle Revenue Hours (VRH)

|                 |          |                |           |          | Uses of  |                |                |                |                       |
|-----------------|----------|----------------|-----------|----------|----------|----------------|----------------|----------------|-----------------------|
|                 | Directly | Purchased      | Operating | Fare     | Capital  | Annual         | Annual Vehicle | Annual Vehicle | Average Fleet Age     |
| Mode            | Operated | Transportation | Expenses  | Revenues | Funds    | Unlinked Trips | Revenue Miles  | Revenue Hours  | in Years <sup>a</sup> |
| Demand Response | 2        | -              | \$34,735  | \$0      | \$0      | 1,145          | 9,043          | 750            | 7.7                   |
| Bus             | 7        | -              | \$410,510 | \$0      | \$77,012 | 70,139         | 64,790         | 9,720          | 4.9                   |
| Total           | 9        | -              | \$445,245 | \$0      | \$77,012 | 71,284         | 73,833         | 10,470         |                       |