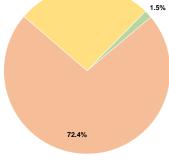

## **Financial Information**

**Sources of Operating Funds Expended** Fare Revenues

Local Funds \$228,289 72.4% State Funds \$0 0.0% 26.1% Federal Assistance \$82,190

Other Funds \$4,800 **Total Operating Funds Expended** \$315,279 100.0%