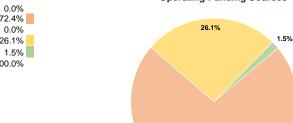

## **Financial Information**

**Sources of Operating Funds Expended** Fare Revenues

Local Funds \$228,289 72.4% State Funds \$0 0.0% 26.1% Federal Assistance \$82,190

Other Funds \$4,800 **Total Operating Funds Expended** \$315,279 100.0%