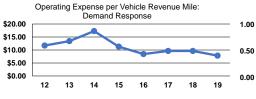

## Service Efficiency

| Mode            | Operating Expenses per<br>Vehicle Revenue Mile | Operating Expenses per<br>Vehicle Revenue Hour |
|-----------------|------------------------------------------------|------------------------------------------------|
| Demand Response | \$7.83                                         | \$189.01                                       |
| Bus             | \$2.48                                         | \$26.92                                        |
| Total           | \$3.01                                         | \$34.54                                        |