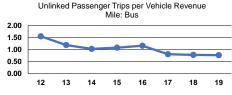

|                 | Service Effectiveness                                |                                            |                                            |  |  |  |
|-----------------|------------------------------------------------------|--------------------------------------------|--------------------------------------------|--|--|--|
| Mode            | Operating Expenses<br>per Unlinked<br>Passenger Trip | Unlinked Trips per<br>Vehicle Revenue Mile | Unlinked Trips per<br>Vehicle Revenue Hour |  |  |  |
| wode            | rassenger mp                                         | venicie kevenue wile                       | venicie Revenue nour                       |  |  |  |
| Demand Response | \$24.48                                              | 0.3                                        | 7.7                                        |  |  |  |
| Bus             | \$3.23                                               | 0.8                                        | 8.3                                        |  |  |  |
| Total           | \$4.16                                               | 0.7                                        | 8.3                                        |  |  |  |