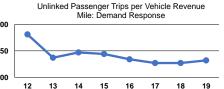

|                 | Service Effectiveness                                |                                            |                                            |  |  |  |
|-----------------|------------------------------------------------------|--------------------------------------------|--------------------------------------------|--|--|--|
| Mode            | Operating Expenses<br>per Unlinked<br>Passenger Trip | Unlinked Trips per<br>Vehicle Revenue Mile | Unlinked Trips per<br>Vehicle Revenue Hour |  |  |  |
| wode            | rassenger mp                                         | venicie kevenue wile                       | venicie Revenue nour                       |  |  |  |
| Demand Response | \$24.48                                              | 0.3                                        | 7.7                                        |  |  |  |
| Bus             | \$3.23                                               | 0.8                                        | 8.3                                        |  |  |  |
| Total           | \$4.16                                               | 0.7                                        | 8.3                                        |  |  |  |