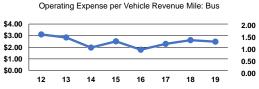

## Service Efficiency

| Mode            | Operating Expenses per<br>Vehicle Revenue Mile | Operating Expenses per<br>Vehicle Revenue Hour |
|-----------------|------------------------------------------------|------------------------------------------------|
| Demand Response | \$7.83                                         | \$189.01                                       |
| Bus             | \$2.48                                         | \$26.92                                        |
| Total           | \$3.01                                         | \$34.54                                        |