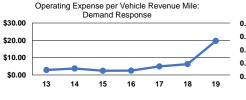

### Service Efficiency

| Mode            | Operating Expenses per<br>Vehicle Revenue Mile | Operating Expenses per<br>Vehicle Revenue Hour |
|-----------------|------------------------------------------------|------------------------------------------------|
| Demand Response | \$19.68                                        | \$347.06                                       |
| Bus             | \$9.07                                         | \$80.28                                        |
| Total           | \$9.46                                         | \$85.37                                        |