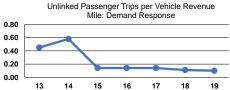

| Service Effectiveness                                |                                                      |                                                                                                                 |  |  |  |
|------------------------------------------------------|------------------------------------------------------|-----------------------------------------------------------------------------------------------------------------|--|--|--|
| Operating Expenses<br>per Unlinked<br>Passenger Trip | Unlinked Trips per<br>Vehicle Revenue Mile           | Unlinked Trips per<br>Vehicle Revenue Hour                                                                      |  |  |  |
| \$192.22                                             | 0.1                                                  | 1.8                                                                                                             |  |  |  |
| \$3.02                                               | 3.0                                                  | 26.6                                                                                                            |  |  |  |
| \$3.27                                               | 2.9                                                  | 26.1                                                                                                            |  |  |  |
|                                                      | per Unlinked<br>Passenger Trip<br>\$192.22<br>\$3.02 | Operating Expenses per Unlinked Passenger Trip \$192.22 \$3.02 Unlinked Trips per Vehicle Revenue Mile 0.1 3.02 |  |  |  |