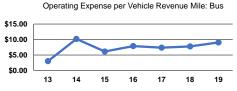

### Service Efficiency

| Mode            | Operating Expenses per<br>Vehicle Revenue Mile | Operating Expenses per<br>Vehicle Revenue Hour |
|-----------------|------------------------------------------------|------------------------------------------------|
| Demand Response | \$19.68                                        | \$347.06                                       |
| Bus             | \$9.07                                         | \$80.28                                        |
| Total           | \$9.46                                         | \$85.37                                        |