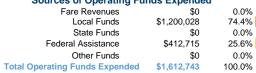

### **General Information Financial Information** Urbanized Area (UZA) Statistics - 2010 Census **Sources of Operating Funds Expended**

San Juan, PR

867 Square Miles

2,148,346 Population

21 Pop. Rank out of 498 UZAs

# **Sources of Capital Funds Expended**

Fare Revenues Local Funds \$0 State Funds \$0 Federal Assistance \$0 Other Funds \$0 **Total Capital Funds Expended** \$0

**Operating Funding Sources** 