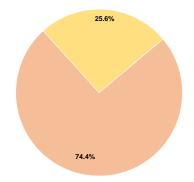

### **General Information Financial Information** Urbanized Area (UZA) Statistics - 2010 Census **Sources of Operating Funds Expended**

San Juan, PR

867 Square Miles

2,148,346 Population

21 Pop. Rank out of 498 UZAs

# **Sources of Capital Funds Expended**

Fare Revenues Local Funds \$0 State Funds \$0 Federal Assistance \$0 Other Funds \$0 **Total Capital Funds Expended** \$0

**Operating Funding Sources** 