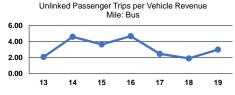

### Service Efficiency

| Mode            | Operating Expenses per<br>Vehicle Revenue Mile | Operating Expenses per<br>Vehicle Revenue Hour |
|-----------------|------------------------------------------------|------------------------------------------------|
| Demand Response | \$19.68                                        | \$347.06                                       |
| Bus             | \$9.07                                         | \$80.28                                        |
| Total           | \$9.46                                         | \$85.37                                        |

| Service Effectiveness                                |                                                      |                                                                                                                 |  |  |  |
|------------------------------------------------------|------------------------------------------------------|-----------------------------------------------------------------------------------------------------------------|--|--|--|
| Operating Expenses<br>per Unlinked<br>Passenger Trip | Unlinked Trips per<br>Vehicle Revenue Mile           | Unlinked Trips per<br>Vehicle Revenue Hour                                                                      |  |  |  |
| \$192.22                                             | 0.1                                                  | 1.8                                                                                                             |  |  |  |
| \$3.02                                               | 3.0                                                  | 26.6                                                                                                            |  |  |  |
| \$3.27                                               | 2.9                                                  | 26.1                                                                                                            |  |  |  |
|                                                      | per Unlinked<br>Passenger Trip<br>\$192.22<br>\$3.02 | Operating Expenses per Unlinked Passenger Trip \$192.22 \$3.02 Unlinked Trips per Vehicle Revenue Mile 0.1 3.02 |  |  |  |