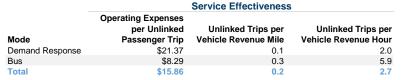

# Mode Vehicle Revenue Mile Vehicle Revenue Hour Demand Response \$2.66 \$41.95 Bus \$2.65 \$49.24 Total \$2.65 \$43.36