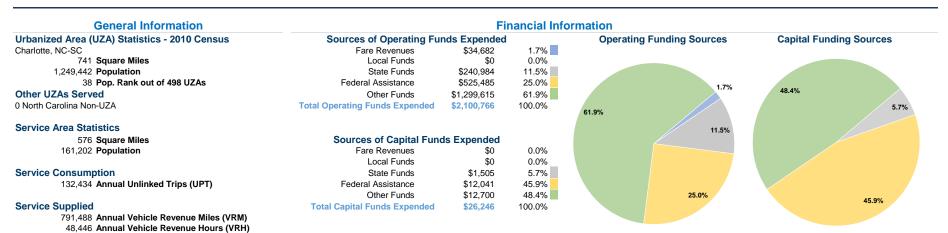

# Vehicles Operated at Maximum Service

Service Efficiency

|                 |          |                |             |          | 0262 01  |                |                |                |                       |
|-----------------|----------|----------------|-------------|----------|----------|----------------|----------------|----------------|-----------------------|
|                 | Directly | Purchased      | Operating   | Fare     | Capital  | Annual         | Annual Vehicle | Annual Vehicle | Average Fleet Age     |
| Mode            | Operated | Transportation | Expenses    | Revenues | Funds    | Unlinked Trips | Revenue Miles  | Revenue Hours  | in Years <sup>a</sup> |
| Demand Response | 23       | -              | \$1,638,617 | \$16,341 | \$20,472 | 76,696         | 616,953        | 39,061         | 4.4                   |
| Bus             | 4        | -              | \$462,149   | \$18,341 | \$5,774  | 55,738         | 174,535        | 9,385          | 3.9                   |
| Total           | 27       | -              | \$2,100,766 | \$34,682 | \$26,246 | 132,434        | 791.488        | 48.446         |                       |