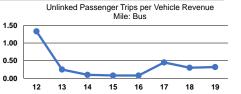

e     |
| Mode            | Operated | Transportation | Expenses    | Revenues | Funds    | Unlinked Trips | Revenue Miles  | Revenue Hours  | in Years <sup>a</sup> |
| Demand Response | 23       | -              | \$1,638,617 | \$16,341 | \$20,472 | 76,696         | 616,953        | 39,061         | 4.4                   |
| Bus             | 4        | -              | \$462,149   | \$18,341 | \$5,774  | 55,738         | 174,535        | 9,385          | 3.9                   |
| Total           | 27       | -              | \$2,100,766 | \$34,682 | \$26,246 | 132,434        | 791.488        | 48.446         |                       |

### **Performance Measures**

# Mode Vehicle Revenue Mile Vehicle Revenue Hour Demand Response \$2.66 \$41.95 Bus \$2.65 \$49.24 Total \$2.65 \$43.36







### Notes:

<sup>a</sup>Demand Response - Taxi (DT) and non-dedicated fleets do not report fleet age data.