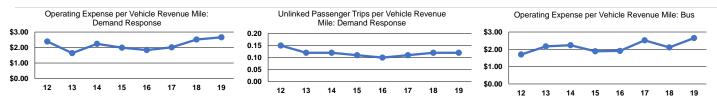

Age     |
| Mode            | Operated | Transportation | Expenses    | Revenues | Funds    | Unlinked Trips | Revenue Miles  | Revenue Hours  | in Years <sup>a</sup> |
| Demand Response | 23       | -              | \$1,638,617 | \$16,341 | \$20,472 | 76,696         | 616,953        | 39,061         | 4.4                   |
| Bus             | 4        | -              | \$462,149   | \$18,341 | \$5,774  | 55,738         | 174,535        | 9,385          | 3.9                   |
| Total           | 27       | -              | \$2,100,766 | \$34,682 | \$26,246 | 132,434        | 791.488        | 48.446         |                       |

### **Performance Measures**

# Mode Vehicle Revenue Mile Vehicle Revenue Hour Demand Response \$2.66 \$41.95 Bus \$2.65 \$49.24 Total \$2.65 \$43.36







### Notes:

<sup>a</sup>Demand Response - Taxi (DT) and non-dedicated fleets do not report fleet age data.