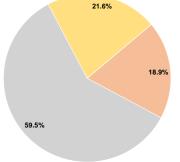

# **Financial Information**

| Sources of Capital Funds     | s Expended |        |
|------------------------------|------------|--------|
| Fare Revenues                | \$0        | 0.0%   |
| Local Funds                  | \$61,943   | 18.9%  |
| State Funds                  | \$194,609  | 59.5%  |
| Federal Assistance           | \$70,767   | 21.6%  |
| Other Funds                  | \$0        | 0.0%   |
| Total Capital Funds Expended | \$327,319  | 100.0% |
|                              |            |        |