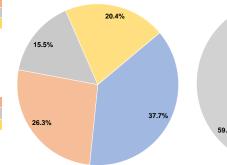

# **Financial Information**

| Sources of Capital Funds     | s Expended |        |
|------------------------------|------------|--------|
| Fare Revenues                | \$0        | 0.0%   |
| Local Funds                  | \$61,943   | 18.9%  |
| State Funds                  | \$194,609  | 59.5%  |
| Federal Assistance           | \$70,767   | 21.6%  |
| Other Funds                  | \$0        | 0.0%   |
| Total Capital Funds Expended | \$327,319  | 100.0% |
|                              |            |        |