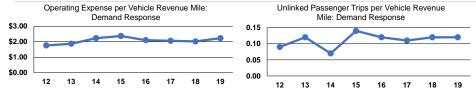

# Service Efficiency

| Operating Expenses per Operating Expenses per per Unlinked Unlinked Trips per Unlinked Trips Mode Passenger Trip Vehicle Revenue Mile Vehicle Revenue Hour Mode Passenger Trip Vehicle Revenue Mile Vehicle Revenue Hour Mode Passenger Trip Vehicle Revenue Mile Vehicle Revenue Hour Mode Passenger Trip Vehicle Revenue Mile Vehicle Revenue Hour Mode Passenger Trip Vehicle Revenue Mile Vehicle Revenue Hour Mode Passenger Trip Vehicle Revenue Mile Vehicle Revenue Hour Mode Passenger Trip Vehicle Revenue Mile Vehicle Revenue Hour Mode Passenger Trip Vehicle Revenue Mile Vehicle Revenue Hour Mode Passenger Trip Vehicle Revenue Mile Vehicle Revenue Hour Mode Passenger Trip Vehicle Revenue Mile Vehicle Revenue Hour Mode Passenger Trip Vehicle Revenue Mile Vehicle Revenue Hour Mode Passenger Trip Vehicle Revenue Mile Vehicle Revenue Hour Mode Passenger Trip Vehicle Revenue Mile Vehicle Revenue Hour Mode Passenger Trip Vehicle Revenue Mile Vehicle Revenue Hour Mode Passenger Trip Vehicle Revenue Mile Vehicle Revenue Hour Mode Passenger Trip Vehicle Revenue Mile Vehicle Revenue Hour Mode Passenger Trip Vehicle Revenue Mile Vehicle Revenue Hour Mode Passenger Trip Vehicle Revenue Mile Vehicle Revenue Mi |               | Operating Expenses per Operating Expense | sas nar                | nor Halinkod   | Hallada d Talaca a sa |                      |
|--------------------------------------------------------------------------------------------------------------------------------------------------------------------------------------------------------------------------------------------------------------------------------------------------------------------------------------------------------------------------------------------------------------------------------------------------------------------------------------------------------------------------------------------------------------------------------------------------------------------------------------------------------------------------------------------------------------------------------------------------------------------------------------------------------------------------------------------------------------------------------------------------------------------------------------------------------------------------------------------------------------------------------------------------------------------------------------------------------------------------------------------------------------------------------------------------------------------------------------------------------------------------------------------------------------------------------------------------------------------------------------------------------------------------------------------------------------------------------------------------------------------------------------------------------------------------------------------------------------------------------------------------------------------------------------------------------------------------------------------------------------------------------------------------------------------------------------------------------------------------------------------------------------------------------------------------------------------------------------------------------------------------------------------------------------------------------------------------------------------------------|---------------|------------------------------------------|------------------------|----------------|-----------------------|----------------------|
| Mode Vehicle Revenue Mile Vehicle Revenue Hour Mode Passenger Trin Vehicle Revenue Mile Vehicle Revenue Hour                                                                                                                                                                                                                                                                                                                                                                                                                                                                                                                                                                                                                                                                                                                                                                                                                                                                                                                                                                                                                                                                                                                                                                                                                                                                                                                                                                                                                                                                                                                                                                                                                                                                                                                                                                                                                                                                                                                                                                                                                   |               |                                          | aca per                | per Unlinked   | Unlinked Trips per    | Unlinked Trips per   |
| mode remote resolute mile remote resolute in mode resolut | de            | Vehicle Revenue Mile Vehicle Revenue     | ue Hour Mode           | Passenger Trip | Vehicle Revenue Mile  | Vehicle Revenue Hour |
| Demand Response \$2.23 \$41.84 Demand Response \$18.50 0.1                                                                                                                                                                                                                                                                                                                                                                                                                                                                                                                                                                                                                                                                                                                                                                                                                                                                                                                                                                                                                                                                                                                                                                                                                                                                                                                                                                                                                                                                                                                                                                                                                                                                                                                                                                                                                                                                                                                                                                                                                                                                     | mand Response | onse \$2.23                              | \$41.84 Demand Respons | se \$18.50     | 0.1                   | 2.3                  |
| Total \$2.23 \$41.84 Total \$18.50 0.1                                                                                                                                                                                                                                                                                                                                                                                                                                                                                                                                                                                                                                                                                                                                                                                                                                                                                                                                                                                                                                                                                                                                                                                                                                                                                                                                                                                                                                                                                                                                                                                                                                                                                                                                                                                                                                                                                                                                                                                                                                                                                         | al            | \$2.23                                   | \$41.84 Total          | \$18.50        | 0.1                   | 2.3                  |