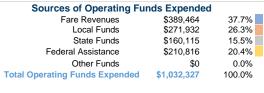

# **Financial Information**

| Sources of Capital Funds     | s Expended |        |
|------------------------------|------------|--------|
| Fare Revenues                | \$0        | 0.0%   |
| Local Funds                  | \$61,943   | 18.9%  |
| State Funds                  | \$194,609  | 59.5%  |
| Federal Assistance           | \$70,767   | 21.6%  |
| Other Funds                  | \$0        | 0.0%   |
| Total Capital Funds Expended | \$327,319  | 100.0% |
|                              |            |        |

# **Vehicles Operated** at Maximum Service

|                 |          |                |             |           | Uses of   |                |                |                |                       |
|-----------------|----------|----------------|-------------|-----------|-----------|----------------|----------------|----------------|-----------------------|
|                 | Directly | Purchased      | Operating   | Fare      | Capital   | Annual         | Annual Vehicle | Annual Vehicle | Average Fleet Age     |
| Mode            | Operated | Transportation | Expenses    | Revenues  | Funds     | Unlinked Trips | Revenue Miles  | Revenue Hours  | in Years <sup>a</sup> |
| Demand Response | 11       | -              | \$1,032,327 | \$389,464 | \$327,319 | 55,795         | 462,434        | 24,675         | 3.4                   |
| Total           | 11       | -              | \$1,032,327 | \$389,464 | \$327,319 | 55,795         | 462,434        | 24,675         |                       |