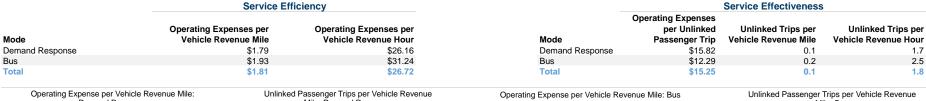

### **Modal Characteristics**

|                 | at Maximu | at Maximum Service |             |          |           |                |                |                |                       |
|-----------------|-----------|--------------------|-------------|----------|-----------|----------------|----------------|----------------|-----------------------|
|                 |           |                    |             |          | Uses of   |                |                |                |                       |
|                 | Directly  | Purchased          | Operating   | Fare     | Capital   | Annual         | Annual Vehicle | Annual Vehicle | Average Fleet Age     |
| Mode            | Operated  | Transportation     | Expenses    | Revenues | Funds     | Unlinked Trips | Revenue Miles  | Revenue Hours  | in Years <sup>a</sup> |
| Demand Response | =         | 20                 | \$1,133,914 | \$22,979 | \$120,891 | 71,679         | 631,778        | 43,345         | 3.1                   |
| Bus             | -         | 2                  | \$169,066   | \$9,706  | \$0       | 13,751         | 87,692         | 5,411          | 7.7                   |
| Total           |           | 22                 | \$1 302 980 | \$32 685 | \$120.801 | 85 430         | 719 470        | 48 756         |                       |

#### **Performance Measures**