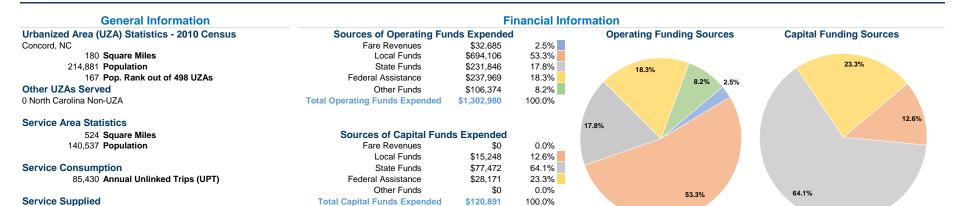

### **Modal Characteristics**

|                 | at Maximu | at Maximum Service |             |          |           |                |                |                |                       |
|-----------------|-----------|--------------------|-------------|----------|-----------|----------------|----------------|----------------|-----------------------|
|                 |           |                    |             |          | Uses of   |                |                |                |                       |
|                 | Directly  | Purchased          | Operating   | Fare     | Capital   | Annual         | Annual Vehicle | Annual Vehicle | Average Fleet Age     |
| Mode            | Operated  | Transportation     | Expenses    | Revenues | Funds     | Unlinked Trips | Revenue Miles  | Revenue Hours  | in Years <sup>a</sup> |
| Demand Response | =         | 20                 | \$1,133,914 | \$22,979 | \$120,891 | 71,679         | 631,778        | 43,345         | 3.1                   |
| Bus             | -         | 2                  | \$169,066   | \$9,706  | \$0       | 13,751         | 87,692         | 5,411          | 7.7                   |
| Total           |           | 22                 | \$1 302 980 | \$32 685 | \$120.801 | 85 430         | 719 470        | 48 756         |                       |