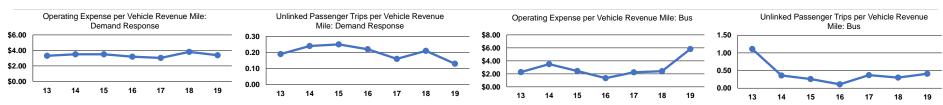

#### **Performance Measures**

# Mode Operating Expenses per Vehicle Revenue Mile Operating Expenses per Vehicle Revenue Hour Demand Response \$3.38 \$81.09 Bus \$5.82 \$76.85 Total \$3.49 \$80.75

|                 | Service Effectiveness                                |                                            |                                            |  |  |  |
|-----------------|------------------------------------------------------|--------------------------------------------|--------------------------------------------|--|--|--|
| Mode            | Operating Expenses<br>per Unlinked<br>Passenger Trip | Unlinked Trips per<br>Vehicle Revenue Mile | Unlinked Trips per<br>Vehicle Revenue Hour |  |  |  |
| Demand Response | \$26.79                                              | 0.1                                        | 3.0                                        |  |  |  |
| Bus             | \$14.35                                              | 0.4                                        | 5.4                                        |  |  |  |
| Total           | \$25.14                                              | 0.1                                        | 3.2                                        |  |  |  |