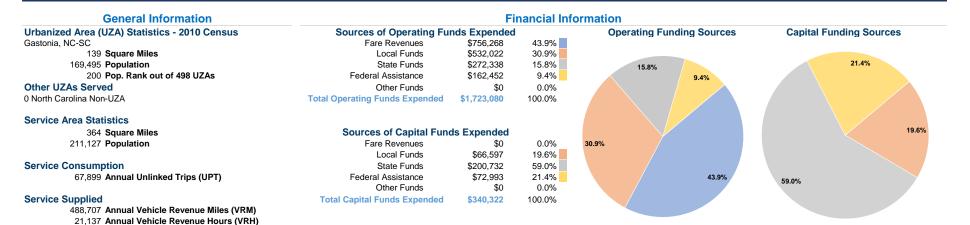

### Vehicles Operated at Maximum Service

Service Efficiency

|                 | Uses of  |                |             |           |           |                |                |                |                       |
|-----------------|----------|----------------|-------------|-----------|-----------|----------------|----------------|----------------|-----------------------|
|                 | Directly | Purchased      | Operating   | Fare      | Capital   | Annual         | Annual Vehicle | Annual Vehicle | Average Fleet Age     |
| Mode            | Operated | Transportation | Expenses    | Revenues  | Funds     | Unlinked Trips | Revenue Miles  | Revenue Hours  | in Years <sup>a</sup> |
| Demand Response | 15       | 6              | \$1,577,097 | \$747,435 | \$305,845 | 58,862         | 466,419        | 19,449         | 3.9                   |
| Bus             | 1        | -              | \$129,724   | \$8,833   | \$34,477  | 9,037          | 22,288         | 1,688          | 5.0                   |
| Total           | 16       | 6              | \$1,706,821 | \$756,268 | \$340,322 | 67,899         | 488,707        | 21,137         |                       |