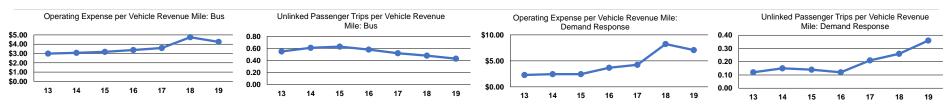

#### Service Efficiency Operating Expenses per Operating Expenses per Vehicle Revenue Mile Vehicle Revenue Hour Mode \$7.08 \$96.47 Demand Response \$4.25 \$79.71 Bus \$80.83 **Total**

|                 | Service Effectiveness                                |                                            |                                            |  |  |  |
|-----------------|------------------------------------------------------|--------------------------------------------|--------------------------------------------|--|--|--|
| Mode            | Operating Expenses<br>per Unlinked<br>Passenger Trip | Unlinked Trips per<br>Vehicle Revenue Mile | Unlinked Trips per<br>Vehicle Revenue Hour |  |  |  |
| Demand Response | \$19.82                                              | 0.4                                        | 4.9                                        |  |  |  |
| Bus             | \$9.97                                               | 0.4                                        | 8.0                                        |  |  |  |
| Total           | \$10.38                                              | 0.4                                        | 7.8                                        |  |  |  |