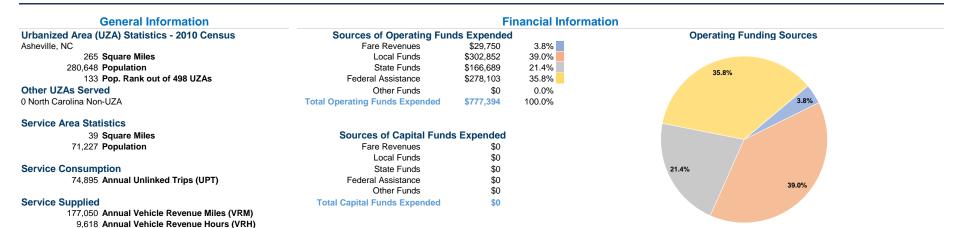

#### **Vehicles Operated** at Maximum Service

|                 | Uses of  |                |           |          |         |                |                       |                |                       |
|-----------------|----------|----------------|-----------|----------|---------|----------------|-----------------------|----------------|-----------------------|
|                 | Directly | Purchased      | Operating | Fare     | Capital | Annual         | <b>Annual Vehicle</b> | Annual Vehicle | Average Fleet Age     |
| Mode            | Operated | Transportation | Expenses  | Revenues | Funds   | Unlinked Trips | Revenue Miles         | Revenue Hours  | in Years <sup>a</sup> |
| Demand Response | =        | 1              | \$61,934  | \$4,317  | \$0     | 3,125          | 8,749                 | 642            | 4.0                   |
| Bus             | -        | 3              | \$715,460 | \$25,433 | \$0     | 71,770         | 168,301               | 8,976          | 7.3                   |
| Total           | -        | 4              | \$777,394 | \$29,750 | \$0     | 74,895         | 177,050               | 9,618          |                       |