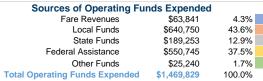

#### **Operation Characteristics**

**Vehicles Operated** at Maximum Service

|       |          | Uses of        |             |          |          |                |                |                |                       |
|-------|----------|----------------|-------------|----------|----------|----------------|----------------|----------------|-----------------------|
|       | Directly | Purchased      | Operating   | Fare     | Capital  | Annual         | Annual Vehicle | Annual Vehicle | Average Fleet Age     |
| Mode  | Operated | Transportation | Expenses    | Revenues | Funds    | Unlinked Trips | Revenue Miles  | Revenue Hours  | in Years <sup>a</sup> |
| Bus   | 3        | -              | \$1,469,829 | \$63,841 | \$19,808 | 141,514        | 138,098        | 10,747         | 13.7                  |
| Total | 3        | _              | \$1,469,829 | \$63.841 | \$19.808 | 141.514        | 138.098        | 10.747         |                       |