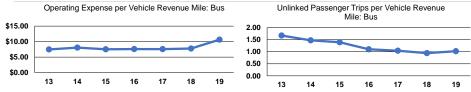

#### **Performance Measures**

| Servi |  |  |  |
|-------|--|--|--|
|       |  |  |  |
|       |  |  |  |

|       |                        |                        |       | Operating Expenses |                      |                      |
|-------|------------------------|------------------------|-------|--------------------|----------------------|----------------------|
|       | Operating Expenses per | Operating Expenses per |       | per Unlinked       | Unlinked Trips per   | Unlinked Trips per   |
| Mode  | Vehicle Revenue Mile   | Vehicle Revenue Hour   | Mode  | Passenger Trip     | Vehicle Revenue Mile | Vehicle Revenue Hour |
| Bus   | \$10.64                | \$136.77               | Bus   | \$10.39            | 1.0                  | 13.2                 |
| Total | \$10.64                | \$136.77               | Total | \$10.39            | 1.0                  | 13.2                 |
|       |                        |                        |       |                    |                      |                      |