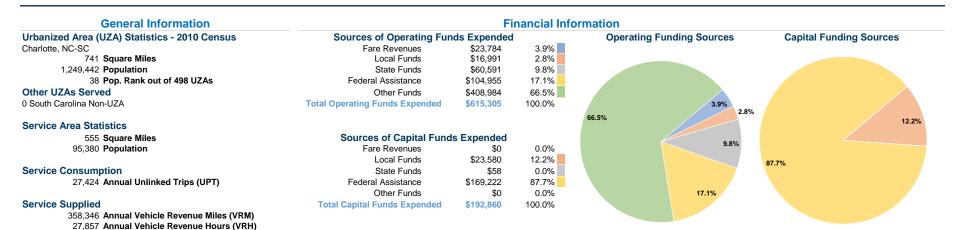

## **Modal Characteristics**

|                      | Vehicles Operated at Maximum Service |                             |                       |                  |                             |                          |                                 |                                 |                                         |
|----------------------|--------------------------------------|-----------------------------|-----------------------|------------------|-----------------------------|--------------------------|---------------------------------|---------------------------------|-----------------------------------------|
| Mode                 | Directly<br>Operated                 | Purchased<br>Transportation | Operating<br>Expenses | Fare<br>Revenues | Uses of<br>Capital<br>Funds | Annual<br>Unlinked Trips | Annual Vehicle<br>Revenue Miles | Annual Vehicle<br>Revenue Hours | Average Fleet Age in Years <sup>a</sup> |
| Demand Response      | 20                                   | • -                         | \$615,305             | \$23,784         | \$192,860                   | 27,424                   | 358,346                         | 27,857                          | 4.2                                     |
| Total                | 20                                   | -                           | \$615,305             | \$23,784         | \$192,860                   | 27,424                   | 358,346                         | 27,857                          |                                         |
| Performance Measures |                                      |                             |                       |                  |                             |                          |                                 |                                 |                                         |