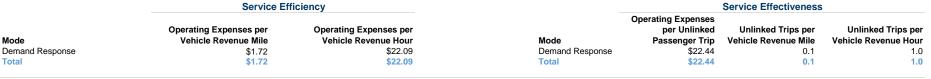

## **Modal Characteristics**

|                      | Vehicles Operated at Maximum Service |                             |                       |                  |                             |                          |                                 |                                 |                                         |
|----------------------|--------------------------------------|-----------------------------|-----------------------|------------------|-----------------------------|--------------------------|---------------------------------|---------------------------------|-----------------------------------------|
| Mode                 | Directly<br>Operated                 | Purchased<br>Transportation | Operating<br>Expenses | Fare<br>Revenues | Uses of<br>Capital<br>Funds | Annual<br>Unlinked Trips | Annual Vehicle<br>Revenue Miles | Annual Vehicle<br>Revenue Hours | Average Fleet Age in Years <sup>a</sup> |
| Demand Response      | 20                                   | • -                         | \$615,305             | \$23,784         | \$192,860                   | 27,424                   | 358,346                         | 27,857                          | 4.2                                     |
| Total                | 20                                   | -                           | \$615,305             | \$23,784         | \$192,860                   | 27,424                   | 358,346                         | 27,857                          |                                         |
| Performance Measures |                                      |                             |                       |                  |                             |                          |                                 |                                 |                                         |