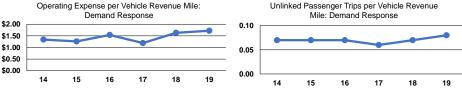

## **Modal Characteristics**

|                      | Vehicles Operated at Maximum Service |                             |                       |                  |                             |                          |                                 |                                 |                                         |
|----------------------|--------------------------------------|-----------------------------|-----------------------|------------------|-----------------------------|--------------------------|---------------------------------|---------------------------------|-----------------------------------------|
| Mode                 | Directly<br>Operated                 | Purchased<br>Transportation | Operating<br>Expenses | Fare<br>Revenues | Uses of<br>Capital<br>Funds | Annual<br>Unlinked Trips | Annual Vehicle<br>Revenue Miles | Annual Vehicle<br>Revenue Hours | Average Fleet Age in Years <sup>a</sup> |
| Demand Response      | 20                                   | • -                         | \$615,305             | \$23,784         | \$192,860                   | 27,424                   | 358,346                         | 27,857                          | 4.2                                     |
| Total                | 20                                   | -                           | \$615,305             | \$23,784         | \$192,860                   | 27,424                   | 358,346                         | 27,857                          |                                         |
| Performance Measures |                                      |                             |                       |                  |                             |                          |                                 |                                 |                                         |