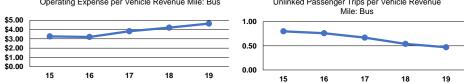

## City of Coconut Creek 2019 Annual Agency Profile

| General Information                                                                                                                                                            |                                                                                                                                           | Financial Information                                                       |                                                                                 |                         |                                           |                                    |                                                                                             |                                                                                                          |                                                            |
|--------------------------------------------------------------------------------------------------------------------------------------------------------------------------------|-------------------------------------------------------------------------------------------------------------------------------------------|-----------------------------------------------------------------------------|---------------------------------------------------------------------------------|-------------------------|-------------------------------------------|------------------------------------|---------------------------------------------------------------------------------------------|----------------------------------------------------------------------------------------------------------|------------------------------------------------------------|
| Urbanized Area (UZA) Statistics - 2010 Census                                                                                                                                  |                                                                                                                                           | Sources of Operating Funds Expend                                           |                                                                                 |                         | d                                         |                                    | Operating Funding Sources                                                                   |                                                                                                          |                                                            |
| Miami, FL                                                                                                                                                                      |                                                                                                                                           |                                                                             | re Revenues                                                                     | \$0                     | 0.0%                                      |                                    |                                                                                             |                                                                                                          |                                                            |
| 1,239 Square Miles                                                                                                                                                             | <b>i</b>                                                                                                                                  |                                                                             | Local Funds                                                                     | \$812,163               | 100.0%                                    |                                    |                                                                                             |                                                                                                          |                                                            |
| 5,502,379 Population                                                                                                                                                           |                                                                                                                                           |                                                                             | State Funds                                                                     | \$0                     | 0.0%                                      |                                    |                                                                                             |                                                                                                          |                                                            |
| 4 Pop. Rank out of 498 UZAs                                                                                                                                                    |                                                                                                                                           | Federa                                                                      | I Assistance                                                                    | \$0                     | 0.0%                                      |                                    |                                                                                             |                                                                                                          |                                                            |
|                                                                                                                                                                                |                                                                                                                                           |                                                                             | Other Funds                                                                     | \$0                     | 0.0%                                      |                                    |                                                                                             |                                                                                                          |                                                            |
|                                                                                                                                                                                |                                                                                                                                           | Total Operating I                                                           | Funds Expended                                                                  | \$812,163               | 100.0%                                    |                                    |                                                                                             |                                                                                                          |                                                            |
|                                                                                                                                                                                |                                                                                                                                           |                                                                             |                                                                                 |                         |                                           |                                    |                                                                                             |                                                                                                          |                                                            |
| Service Area Statistics                                                                                                                                                        |                                                                                                                                           |                                                                             |                                                                                 |                         |                                           |                                    |                                                                                             |                                                                                                          |                                                            |
| 12 Square Miles<br>61,361 Population                                                                                                                                           |                                                                                                                                           | Sources of Capital Fund                                                     |                                                                                 |                         |                                           |                                    |                                                                                             |                                                                                                          |                                                            |
|                                                                                                                                                                                |                                                                                                                                           | Fare Revenues                                                               |                                                                                 | \$0                     |                                           |                                    |                                                                                             |                                                                                                          |                                                            |
|                                                                                                                                                                                |                                                                                                                                           |                                                                             | Local Funds                                                                     | \$0                     |                                           |                                    |                                                                                             |                                                                                                          |                                                            |
| Service Consumption                                                                                                                                                            |                                                                                                                                           |                                                                             | State Funds                                                                     | \$0                     |                                           |                                    |                                                                                             |                                                                                                          |                                                            |
| 81,856 Annual Unlinked Trips (UPT)                                                                                                                                             |                                                                                                                                           | Federal Assistance                                                          |                                                                                 | \$0                     |                                           |                                    | 100.0%                                                                                      |                                                                                                          |                                                            |
|                                                                                                                                                                                |                                                                                                                                           | Other Funds                                                                 |                                                                                 | \$0                     |                                           |                                    |                                                                                             |                                                                                                          |                                                            |
| Service Supplied                                                                                                                                                               |                                                                                                                                           | Total Capital Funds Expended                                                |                                                                                 | \$0                     |                                           |                                    |                                                                                             |                                                                                                          |                                                            |
| 175 095 Appual Vahia                                                                                                                                                           | cle Revenue Miles (VRM)                                                                                                                   |                                                                             |                                                                                 |                         |                                           |                                    |                                                                                             |                                                                                                          |                                                            |
|                                                                                                                                                                                |                                                                                                                                           |                                                                             |                                                                                 |                         |                                           |                                    |                                                                                             |                                                                                                          |                                                            |
| 13,289 Annual Vehic                                                                                                                                                            | cle Revenue Hours (VRH)                                                                                                                   |                                                                             |                                                                                 |                         |                                           |                                    |                                                                                             |                                                                                                          |                                                            |
| 13,289 Annual Vehic<br>Database Information<br>NTDID: 40238                                                                                                                    | orter<br>Vehicles Opera                                                                                                                   |                                                                             | Modal                                                                           | Characteris             | tics                                      |                                    |                                                                                             |                                                                                                          |                                                            |
| 13,289 Annual Vehic<br>Database Information<br>NTDID: 40238<br>Reporter Type: Reduced Rep                                                                                      | cle Revenue Hours`(VRH́)                                                                                                                  |                                                                             | Modal                                                                           | Characteris             |                                           |                                    |                                                                                             |                                                                                                          |                                                            |
| 13,289 Annual Vehic<br>Database Information<br>NTDID: 40238<br>Reporter Type: Reduced Rep                                                                                      | orter<br>Vehicles Opera<br>at Maximum Se                                                                                                  | rvice                                                                       |                                                                                 |                         | Uses of                                   | Annual                             | Annual Vehicle                                                                              | Annual Vehicle                                                                                           | Average Fleet Ag                                           |
| 13,289 Annual Vehic<br>Database Information<br>NTDID: 40238<br>Reporter Type: Reduced Rep<br>Operation Characteristics                                                         | orter<br>Vehicles Opera<br>Directly                                                                                                       | rvice<br>Purchased                                                          | Operating                                                                       | Fare                    | Uses of<br>Capital                        | Annual<br>Unlinked Trips           | Annual Vehicle<br>Revenue Miles                                                             | Annual Vehicle<br>Revenue Hours                                                                          |                                                            |
| 13,289 Annual Vehic<br>Database Information<br>NTDID: 40238<br>Reporter Type: Reduced Rep<br>Operation Characteristics<br>Mode                                                 | orter<br>Vehicles Opera<br>at Maximum Se                                                                                                  | rvice                                                                       | Operating<br>Expenses                                                           | Fare<br>Revenues        | Uses of<br>Capital<br>Funds               | Unlinked Trips                     | Revenue Miles                                                                               | Revenue Hours                                                                                            | in Years                                                   |
| 13,289 Annual Vehic<br>Database Information<br>NTDID: 40238<br>Reporter Type: Reduced Rep<br>Operation Characteristics<br>Mode<br>Bus                                          | orter<br>Vehicles Opera<br>Directly                                                                                                       | rvice<br>Purchased                                                          | Operating                                                                       | Fare                    | Uses of<br>Capital                        |                                    |                                                                                             |                                                                                                          | Average Fleet Ag<br>in Years<br>5.                         |
| 13,289 Annual Vehic<br>Database Information<br>NTDID: 40238<br>Reporter Type: Reduced Rep<br>Operation Characteristics<br>Mode<br>Bus<br>Total                                 | orter<br>Vehicles Opera<br>Directly                                                                                                       | rvice<br>Purchased                                                          | Operating<br>Expenses<br>\$812,163                                              | Fare<br>Revenues<br>\$0 | Uses of<br>Capital<br>Funds<br>\$0        | Unlinked Trips<br>81,856           | Revenue Miles<br>175,085                                                                    | Revenue Hours<br>13,289                                                                                  | in Years                                                   |
| 13,289 Annual Vehic<br>Database Information<br>NTDID: 40238<br>Reporter Type: Reduced Rep<br>Operation Characteristics                                                         | cle Revenue Hours (VRH)<br>orter<br>Vehicles Opera<br>at Maximum Se<br>Directly<br>Operated<br>4<br>4                                     | rvice<br>Purchased                                                          | Operating<br>Expenses<br>\$812,163                                              | Fare<br>Revenues<br>\$0 | Uses of<br>Capital<br>Funds<br>\$0        | Unlinked Trips<br>81,856           | Revenue Miles<br>175,085<br>175,085                                                         | Revenue Hours<br>13,289                                                                                  | in Years<br>5.i                                            |
| 13,289 Annual Vehic<br>Database Information<br>NTDID: 40238<br>Reporter Type: Reduced Rep<br>Operation Characteristics<br>Mode<br>Bus<br>Total                                 | cle Revenue Hours (VRH)<br>orter<br>Vehicles Opera<br>at Maximum Se<br>Directly<br>Operated<br>4<br>4                                     | rvice<br>Purchased<br>Transportation<br>-<br>-                              | Operating<br>Expenses<br>\$812,163                                              | Fare<br>Revenues<br>\$0 | Uses of<br>Capital<br>Funds<br>\$0        | Unlinked Trips<br>81,856           | Revenue Miles<br>175,085<br>175,085                                                         | Revenue Hours<br>13,289<br>13,289                                                                        | in Years<br>5.i                                            |
| 13,289 Annual Vehic<br>Database Information<br>NTDID: 40238<br>Reporter Type: Reduced Rep<br>Operation Characteristics<br>Mode<br>Bus<br>Total                                 | cle Revenue Hours (VRH)<br>orter<br>Vehicles Opera<br>at Maximum Se<br>Directly<br>Operated<br>4<br>4                                     | rvice<br>Purchased<br>Transportation<br>-<br>-<br>e Efficiency<br>Operating | Operating<br>Expenses<br>\$812,163<br>\$812,163                                 | Fare<br>Revenues<br>\$0 | Uses of<br>Capital<br>Funds<br>\$0        | Unlinked Trips<br>81,856           | Revenue Miles<br>175,085<br>175,085<br>Operating Expenses<br>per Unlinked                   | Revenue Hours<br>13,289<br>13,289<br>Service Effectiveness<br>Unlinked Trips per                         | in Years<br>5.i                                            |
| 13,289 Annual Vehic<br>Database Information<br>NTDID: 40238<br>Reporter Type: Reduced Rep<br>Operation Characteristics<br>Mode<br>Bus<br>Total<br>Performance Measures<br>Mode | orter Vehicles Opera at Maximum Se Directly Operated 4 4 Servic                                                                           | rvice<br>Purchased<br>Transportation<br>-<br>-<br>e Efficiency<br>Operating | Operating<br>Expenses<br>\$812,163<br>\$812,163<br>Expenses per<br>Revenue Hour | Fare<br>Revenues<br>\$0 | Uses of<br>Capital<br>Funds<br>\$0<br>\$0 | Unlinked Trips<br>81,856<br>81,856 | Revenue Miles<br>175,085<br>175,085<br>Operating Expenses<br>per Unlinked<br>Passenger Trip | Revenue Hours<br>13,289<br>13,289<br>Service Effectiveness<br>Unlinked Trips per<br>Vehicle Revenue Mile | in Years<br>5.<br>Unlinked Trips pe<br>Vehicle Revenue Hou |
| 13,289 Annual Vehic<br>Database Information<br>NTDID: 40238<br>Reporter Type: Reduced Rep<br>Operation Characteristics<br>Mode<br>Bus<br>Total<br>Performance Measures         | cle Revenue Hours (VRH)<br>orter<br>Vehicles Opera<br>at Maximum Se<br>Directly<br>Operated<br>4<br>4<br>Servic<br>Operating Expenses per | rvice<br>Purchased<br>Transportation<br>-<br>-<br>e Efficiency<br>Operating | Operating<br>Expenses<br>\$812,163<br>\$812,163                                 | Fare<br>Revenues<br>\$0 | Uses of<br>Capital<br>Funds<br>\$0<br>\$0 | Unlinked Trips<br>81,856<br>81,856 | Revenue Miles<br>175,085<br>175,085<br>Operating Expenses<br>per Unlinked                   | Revenue Hours<br>13,289<br>13,289<br>Service Effectiveness<br>Unlinked Trips per                         | in Years<br>5.<br>Unlinked Trips pe                        |