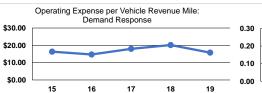

porter Type: Reduced Reporter<br>Operation Characteristics<br>Mode<br>Demand Response<br>Bus<br>Total                         | Vehicles Oper<br>at Maximum Se<br>Directly<br>Operated<br>5<br>2<br>7<br>Servio                           | Purchased<br>Transportation<br>-<br>-<br>ce Efficiency<br>Operating<br>Vehicle | Operating<br>Expenses<br>\$269,059<br>\$150,286<br>\$419,345                 | Fare<br>Revenues<br>\$0<br>\$0 | Uses of<br>Capital<br>Funds<br>\$0<br>\$0<br>\$0 | Unlinked Trips<br>4,236<br>46,681           | Revenue Miles<br>17,046<br>53,423<br>70,469<br>Operating Expenses                 | Revenue Hours<br>1,331<br>3,996<br>5,327<br>Service Effectiveness                       | in Years<br>5.(<br>5.0                                   |







\$37.61

\$78.72

\$2.81

\$5.95



\$3.22

\$8.24

Bus

Total



11.7

9.6

0.9

0.7

## Notes:

Bus

Total

<sup>a</sup>Demand Response - Taxi (DT) and non-dedicated fleets do not report fleet age data.