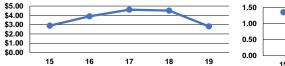

pe              |
| NTDID: 40239<br>Reporter Type: Reduced Reporter<br>Operation Characteristics<br>Mode<br>Demand Response<br>Bus<br>Total                         | Vehicles Oper<br>at Maximum Se<br>Directly<br>Operated<br>5<br>2<br>7<br>Servio                           | Purchased<br>Transportation<br>-<br>-<br>ce Efficiency<br>Operating<br>Vehicle | Operating<br>Expenses<br>\$269,059<br>\$150,286<br>\$419,345                 | Fare<br>Revenues<br>\$0<br>\$0 | Uses of<br>Capital<br>Funds<br>\$0<br>\$0<br>\$0 | Unlinked Trips<br>4,236<br>46,681           | Revenue Miles<br>17,046<br>53,423<br>70,469<br>Operating Expenses                 | Revenue Hours<br>1,331<br>3,996<br>5,327<br>Service Effectiveness                       | in Years<br>5.(<br>5.0                                   |







\$37.61

\$78.72

\$2.81

\$5.95



\$3.22

\$8.24

Bus

Total



11.7

9.6

0.9

0.7

## Notes:

Bus

Total

<sup>a</sup>Demand Response - Taxi (DT) and non-dedicated fleets do not report fleet age data.