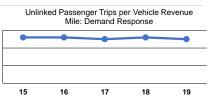

br>Operation Characteristics<br>Mode<br>Demand Response<br>Bus<br>Total                         | Vehicles Oper<br>at Maximum Se<br>Directly<br>Operated<br>5<br>2<br>7<br>Servio                           | Purchased<br>Transportation<br>-<br>-<br>ce Efficiency<br>Operating<br>Vehicle | Operating<br>Expenses<br>\$269,059<br>\$150,286<br>\$419,345                 | Fare<br>Revenues<br>\$0<br>\$0 | Uses of<br>Capital<br>Funds<br>\$0<br>\$0<br>\$0 | Unlinked Trips<br>4,236<br>46,681           | Revenue Miles<br>17,046<br>53,423<br>70,469<br>Operating Expenses                 | Revenue Hours<br>1,331<br>3,996<br>5,327<br>Service Effectiveness                       | in Years<br>5.(<br>5.0                                   |







\$37.61

\$78.72

\$2.81

\$5.95



\$3.22

\$8.24

Bus

Total



11.7

9.6

0.9

0.7

## Notes:

Bus

Total

<sup>a</sup>Demand Response - Taxi (DT) and non-dedicated fleets do not report fleet age data.