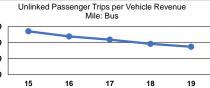

|
| NTDID: 40239<br>Reporter Type: Reduced Reporter<br>Operation Characteristics<br>Mode<br>Demand Response<br>Bus<br>Total                         | Vehicles Oper<br>at Maximum Se<br>Directly<br>Operated<br>5<br>2<br>7<br>Servio                           | Purchased<br>Transportation<br>-<br>-<br>ce Efficiency<br>Operating<br>Vehicle | Operating<br>Expenses<br>\$269,059<br>\$150,286<br>\$419,345                 | Fare<br>Revenues<br>\$0<br>\$0 | Uses of<br>Capital<br>Funds<br>\$0<br>\$0<br>\$0 | Unlinked Trips<br>4,236<br>46,681           | Revenue Miles<br>17,046<br>53,423<br>70,469<br>Operating Expenses                 | Revenue Hours<br>1,331<br>3,996<br>5,327<br>Service Effectiveness                       | in Years<br>5.(<br>5.0                                   |







\$37.61

\$78.72

\$2.81

\$5.95



\$3.22

\$8.24

Bus

Total



11.7

9.6

0.9

0.7

## Notes:

Bus

Total

<sup>a</sup>Demand Response - Taxi (DT) and non-dedicated fleets do not report fleet age data.