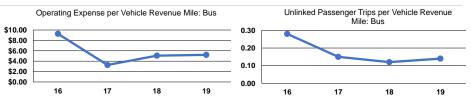

#### Service Efficiency Operating Expenses per Operating Expenses per Mode Vehicle Revenue Mile Vehicle Revenue Hour \$5.50 \$76.85 Demand Response \$5.22 \$78.37 Bus Total \$5.43