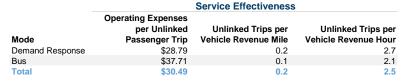

#### Service Efficiency Operating Expenses per Operating Expenses per Mode Vehicle Revenue Mile Vehicle Revenue Hour \$5.50 \$76.85 Demand Response \$5.22 \$78.37 Bus Total \$5.43