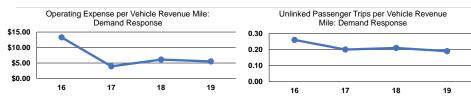

#### Service Efficiency Operating Expenses per Operating Expenses per Mode Vehicle Revenue Mile Vehicle Revenue Hour \$5.50 \$76.85 Demand Response \$5.22 \$78.37 Bus Total \$5.43