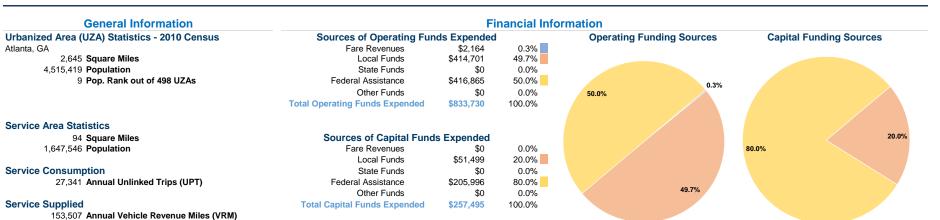

#### **Database Information**

NTDID: 40246

Reporter Type: Reduced Reporter

10,799 Annual Vehicle Revenue Hours (VRH)

### **Vehicles Operated** at Maximum Service

|                 |          |                |           |          | Uses of   |                |                |                |                       |
|-----------------|----------|----------------|-----------|----------|-----------|----------------|----------------|----------------|-----------------------|
|                 | Directly | Purchased      | Operating | Fare     | Capital   | Annual         | Annual Vehicle | Annual Vehicle | Average Fleet Age     |
| Mode            | Operated | Transportation | Expenses  | Revenues | Funds     | Unlinked Trips | Revenue Miles  | Revenue Hours  | in Years <sup>a</sup> |
| Demand Response | 8        | -              | \$636,548 | \$0      | \$191,829 | 22,112         | 115,717        | 8,283          | 8.0                   |
| Bus             | 2        | -              | \$197,182 | \$2,164  | \$65,666  | 5,229          | 37,790         | 2,516          | 4.5                   |
| Total           | 10       | -              | \$833,730 | \$2,164  | \$257,495 | 27,341         | 153,507        | 10,799         |                       |