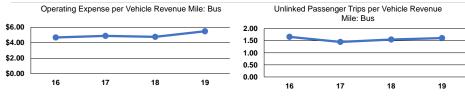

#### **Performance Measures**

|       | Service Ef             | ficiency               |       |                    | Service Effectiveness |                      |
|-------|------------------------|------------------------|-------|--------------------|-----------------------|----------------------|
|       |                        |                        |       | Operating Expenses |                       |                      |
|       | Operating Expenses per | Operating Expenses per |       | per Unlinked       | Unlinked Trips per    | Unlinked Trips per   |
| Mode  | Vehicle Revenue Mile   | Vehicle Revenue Hour   | Mode  | Passenger Trip     | Vehicle Revenue Mile  | Vehicle Revenue Hour |
| Bus   | \$5.48                 | \$51.03                | Bus   | \$3.40             | 1.6                   | 15.0                 |
| Total | \$5.48                 | \$51.03                | Total | \$3.40             | 1.6                   | 15.0                 |
|       |                        |                        |       |                    |                       |                      |