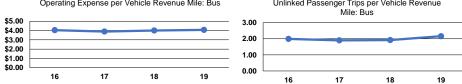

## City of Lauderdale Lakes 2019 Annual Agency Profile

Director: Ms. Treasa Stubbs 954.535.2801

| General Information                                                                                                                                                                        |                                                                                                             | Financial Information                                                                                          |                                                          |                                        |                                           |                                    |                                                                                           |                                                                                                        |                                     |
|--------------------------------------------------------------------------------------------------------------------------------------------------------------------------------------------|-------------------------------------------------------------------------------------------------------------|----------------------------------------------------------------------------------------------------------------|----------------------------------------------------------|----------------------------------------|-------------------------------------------|------------------------------------|-------------------------------------------------------------------------------------------|--------------------------------------------------------------------------------------------------------|-------------------------------------|
| Urbanized Area (UZA) Statistics - 2010 Census                                                                                                                                              |                                                                                                             | Sources of Operating Funds Expended                                                                            |                                                          |                                        |                                           |                                    | Operating Funding Sources                                                                 |                                                                                                        |                                     |
| Miami, FL                                                                                                                                                                                  |                                                                                                             | Fa                                                                                                             | re Revenues                                              | \$0                                    | 0.0%                                      |                                    |                                                                                           | -                                                                                                      |                                     |
| 1,239 Square Miles                                                                                                                                                                         | 6                                                                                                           |                                                                                                                | Local Funds                                              | \$191,951                              | 100.0%                                    |                                    |                                                                                           |                                                                                                        |                                     |
| 5,502,379 Population                                                                                                                                                                       |                                                                                                             |                                                                                                                | State Funds                                              | \$0                                    | 0.0%                                      |                                    |                                                                                           |                                                                                                        |                                     |
| 4 Pop. Rank o                                                                                                                                                                              | ut of 498 UZAs                                                                                              |                                                                                                                | al Assistance                                            | \$0                                    | 0.0%                                      |                                    |                                                                                           |                                                                                                        |                                     |
|                                                                                                                                                                                            |                                                                                                             |                                                                                                                | Other Funds                                              | \$0                                    | 0.0%                                      |                                    |                                                                                           |                                                                                                        |                                     |
|                                                                                                                                                                                            |                                                                                                             | Total Operating                                                                                                | Funds Expended                                           | \$191,951                              | 100.0%                                    |                                    |                                                                                           |                                                                                                        |                                     |
| Service Area Statistics                                                                                                                                                                    |                                                                                                             |                                                                                                                |                                                          |                                        |                                           |                                    |                                                                                           |                                                                                                        |                                     |
| 4 Square Miles                                                                                                                                                                             |                                                                                                             | Source                                                                                                         | e of Conital Euro                                        | de Exponded                            |                                           |                                    |                                                                                           |                                                                                                        |                                     |
| 4 Square miles<br>36,324 Population                                                                                                                                                        |                                                                                                             | Sources of Capital Fund<br>Fare Revenues                                                                       |                                                          | \$0                                    |                                           |                                    |                                                                                           |                                                                                                        |                                     |
| 50,524 i opulation                                                                                                                                                                         |                                                                                                             |                                                                                                                | Local Funds                                              | \$0                                    |                                           |                                    |                                                                                           |                                                                                                        |                                     |
| Service Consumption                                                                                                                                                                        |                                                                                                             |                                                                                                                | State Funds                                              | \$0<br>\$0                             |                                           |                                    |                                                                                           |                                                                                                        |                                     |
| 99,907 Annual Unlinked Trips (UPT)                                                                                                                                                         |                                                                                                             | Federal Assistance                                                                                             |                                                          | \$0                                    |                                           |                                    | 100.0%                                                                                    |                                                                                                        |                                     |
|                                                                                                                                                                                            |                                                                                                             |                                                                                                                | Other Funds                                              | \$0                                    |                                           |                                    |                                                                                           |                                                                                                        |                                     |
|                                                                                                                                                                                            |                                                                                                             | Tatal Carital                                                                                                  | Fronde Frontended                                        | \$0                                    |                                           |                                    |                                                                                           |                                                                                                        |                                     |
| Service Supplied                                                                                                                                                                           |                                                                                                             | Total Capital                                                                                                  | Funds Expended                                           | φ <b>0</b>                             |                                           |                                    |                                                                                           |                                                                                                        |                                     |
| 46,256 Annual Vehi                                                                                                                                                                         | cle Revenue Miles (VRM)                                                                                     | Total Capital                                                                                                  | Funas Expendea                                           | φυ                                     |                                           |                                    |                                                                                           |                                                                                                        |                                     |
| 46,256 Annual Vehi<br>4,380 Annual Vehi                                                                                                                                                    | cle Revenue Miles (VRM)<br>cle Revenue Hours (VRH)                                                          | i otai Capitai                                                                                                 | runas Expendea                                           | φU                                     |                                           |                                    |                                                                                           |                                                                                                        |                                     |
| 46,256 Annual Vehi<br>4,380 Annual Vehi                                                                                                                                                    | cle Revenue Hours (VRH)                                                                                     | iotal Capital                                                                                                  | ·                                                        | Characteris                            | stics                                     |                                    |                                                                                           |                                                                                                        |                                     |
| 46,256 Annual Vehi<br>4,380 Annual Vehi<br>Database Information<br>NTDID: 40250<br>Reporter Type: Reduced Rep                                                                              | cle Revenue Hours (VRH)                                                                                     | iotal Capital                                                                                                  | ·                                                        |                                        | stics                                     |                                    |                                                                                           |                                                                                                        |                                     |
| 4,380 Annual Vehi<br>Database Information<br>NTDID: 40250                                                                                                                                  | cle Revenue Hours (VRH)                                                                                     |                                                                                                                | ·                                                        |                                        | stics                                     |                                    |                                                                                           |                                                                                                        |                                     |
| 46,256 Annual Vehi<br>4,380 Annual Vehi<br>Database Information<br>NTDID: 40250<br>Reporter Type: Reduced Rep                                                                              | cle Revenue Hours (VRH)                                                                                     | erated                                                                                                         | ·                                                        |                                        | stics                                     |                                    |                                                                                           |                                                                                                        |                                     |
| 46,256 Annual Vehi<br>4,380 Annual Vehi<br>Database Information<br>NTDID: 40250<br>Reporter Type: Reduced Rep                                                                              | cle Revenue Hours (VRH)<br>porter<br>Vehicles Ope<br>at Maximum S                                           | erated<br>Service                                                                                              | Modal                                                    | Characteris                            | Uses of                                   |                                    |                                                                                           |                                                                                                        |                                     |
| 46,256 Annual Vehi<br>4,380 Annual Vehi<br>Database Information<br>NTDID: 40250<br>Reporter Type: Reduced Rep<br>Operation Characteristics                                                 | cle Revenue Hours (VRH)<br>porter<br>Vehicles Ope<br>at Maximum S<br>Directly                               | erated<br>Service<br>Purchased                                                                                 | Modal                                                    | Characteris<br>Fare                    | Uses of<br>Capital                        | Annual                             | Annual Vehicle                                                                            | Annual Vehicle                                                                                         | Average Fleet Ag                    |
| 46,256 Annual Vehi<br>4,380 Annual Vehi<br>Database Information<br>NTDID: 40250<br>Reporter Type: Reduced Rep<br>Operation Characteristics<br>Mode                                         | cle Revenue Hours (VRH)<br>porter<br>Vehicles Ope<br>at Maximum S                                           | erated<br>Service<br>Purchased<br>Transportation                                                               | Modal<br>Operating<br>Expenses                           | Characteris<br>Fare<br>Revenues        | Uses of<br>Capital<br>Funds               | Unlinked Trips                     | <b>Revenue Miles</b>                                                                      | <b>Revenue Hours</b>                                                                                   | in Years                            |
| 46,256 Annual Vehi<br>4,380 Annual Vehi<br>Database Information<br>NTDID: 40250<br>Reporter Type: Reduced Rep<br>Operation Characteristics<br>Mode<br>Bus                                  | cle Revenue Hours (VRH)<br>porter<br>Vehicles Ope<br>at Maximum S<br>Directly                               | erated<br>Service<br>Purchased<br>Transportation<br>2                                                          | Modal<br>Operating<br>Expenses<br>\$188,206              | Characteris<br>Fare<br>Revenues<br>\$0 | Uses of<br>Capital<br>Funds<br>\$0        | Unlinked Trips<br>99,907           | Revenue Miles<br>46,256                                                                   | Revenue Hours<br>4,380                                                                                 |                                     |
| 46,256 Annual Vehi<br>4,380 Annual Vehi<br>Database Information<br>NTDID: 40250<br>Reporter Type: Reduced Rep<br>Operation Characteristics<br>Mode<br>Bus                                  | cle Revenue Hours (VRH)<br>porter<br>Vehicles Ope<br>at Maximum S<br>Directly                               | erated<br>Service<br>Purchased<br>Transportation                                                               | Modal<br>Operating<br>Expenses                           | Characteris<br>Fare<br>Revenues        | Uses of<br>Capital<br>Funds               | Unlinked Trips                     | <b>Revenue Miles</b>                                                                      | <b>Revenue Hours</b>                                                                                   | in Years                            |
| 46,256 Annual Vehi<br>4,380 Annual Vehi<br>Database Information<br>NTDID: 40250<br>Reporter Type: Reduced Rep<br>Operation Characteristics<br>Mode<br>Bus<br>Total                         | cle Revenue Hours (VRH)<br>porter<br>Vehicles Ope<br>at Maximum S<br>Directly                               | erated<br>Service<br>Purchased<br>Transportation<br>2                                                          | Modal<br>Operating<br>Expenses<br>\$188,206              | Characteris<br>Fare<br>Revenues<br>\$0 | Uses of<br>Capital<br>Funds<br>\$0        | Unlinked Trips<br>99,907           | Revenue Miles<br>46,256                                                                   | Revenue Hours<br>4,380                                                                                 | in Years                            |
| 46,256 Annual Vehi<br>4,380 Annual Vehi<br>Database Information<br>NTDID: 40250<br>Reporter Type: Reduced Rep<br>Operation Characteristics<br>Mode<br>Bus<br>Total                         | cle Revenue Hours (VRH)<br>porter<br>Vehicles Ope<br>at Maximum S<br>Directly<br>Operated<br>-              | Prated<br>Service<br>Purchased<br>Transportation<br>2<br>2                                                     | Modal<br>Operating<br>Expenses<br>\$188,206              | Characteris<br>Fare<br>Revenues<br>\$0 | Uses of<br>Capital<br>Funds<br>\$0        | Unlinked Trips<br>99,907           | Revenue Miles<br>46,256                                                                   | Revenue Hours<br>4,380                                                                                 | in Years<br>5.                      |
| 46,256 Annual Vehi<br>4,380 Annual Vehi<br>Database Information<br>NTDID: 40250<br>Reporter Type: Reduced Rep                                                                              | cle Revenue Hours (VRH)<br>porter<br>Vehicles Ope<br>at Maximum S<br>Directly<br>Operated<br>-              | erated<br>Service<br>Purchased<br>Transportation<br>2                                                          | Modal<br>Operating<br>Expenses<br>\$188,206              | Characteris<br>Fare<br>Revenues<br>\$0 | Uses of<br>Capital<br>Funds<br>\$0        | Unlinked Trips<br>99,907           | Revenue Miles<br>46,256<br>46,256                                                         | Revenue Hours<br>4,380<br>4,380                                                                        | in Years<br>5.                      |
| 46,256 Annual Vehi<br>4,380 Annual Vehi<br>Database Information<br>NTDID: 40250<br>Reporter Type: Reduced Rep<br>Operation Characteristics<br>Mode<br>Bus<br>Total                         | cle Revenue Hours (VRH)<br>porter<br>Vehicles Ope<br>at Maximum S<br>Directly<br>Operated<br>-              | Prated<br>Service<br>Purchased<br>Transportation<br>2<br>2<br>ice Efficiency                                   | Modal<br>Operating<br>Expenses<br>\$188,206              | Characteris<br>Fare<br>Revenues<br>\$0 | Uses of<br>Capital<br>Funds<br>\$0        | Unlinked Trips<br>99,907           | Revenue Miles<br>46,256                                                                   | Revenue Hours<br>4,380<br>4,380                                                                        | in Years<br>5.                      |
| 46,256 Annual Vehi<br>4,380 Annual Vehi<br>Database Information<br>NTDID: 40250<br>Reporter Type: Reduced Rep<br>Operation Characteristics<br>Mode<br>Bus<br>Total                         | cle Revenue Hours (VRH)<br>porter<br>Vehicles Ope<br>at Maximum S<br>Directly<br>Operated<br>-<br>-<br>Serv | erated<br>Service<br>Purchased<br>Transportation<br>2<br>2<br>ice Efficiency<br>er Operating                   | Modal<br>Operating<br>Expenses<br>\$188,206<br>\$188,206 | Characteris<br>Fare<br>Revenues<br>\$0 | Uses of<br>Capital<br>Funds<br>\$0<br>\$0 | Unlinked Trips<br>99,907           | Revenue Miles<br>46,256<br>46,256<br>Operating Expenses<br>per Unlinked<br>Passenger Trip | Revenue Hours<br>4,380<br>4,380<br>Service Effectiveness<br>Unlinked Trips per<br>Vehicle Revenue Mile | in Years<br>5.                      |
| 46,256 Annual Vehi<br>4,380 Annual Vehi<br>Database Information<br>NTDID: 40250<br>Reporter Type: Reduced Rep<br>Operation Characteristics<br>Mode<br>Bus<br>Fotal<br>Performance Measures | cle Revenue Hours (VRH)  oorter  Vehicles Ope at Maximum S  Directly Operated Serv Operating Expenses pe    | erated<br>Service<br>Purchased<br>Transportation<br>2<br>2<br>ice Efficiency<br>er Operating<br>e Vehicle<br>7 | Modal<br>Operating<br>Expenses<br>\$188,206<br>\$188,206 | Characteris<br>Fare<br>Revenues<br>\$0 | Uses of<br>Capital<br>Funds<br>\$0<br>\$0 | Unlinked Trips<br>99,907<br>99,907 | Revenue Miles<br>46,256<br>46,256<br>Operating Expenses<br>per Unlinked                   | Revenue Hours<br>4,380<br>4,380<br>Service Effectiveness<br>Unlinked Trips per                         | in Years<br>5.<br>Unlinked Trips pe |