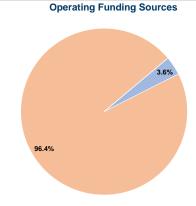

# Vehicles Operated at Maximum Service

|       | USES OT  |                |           |          |         |                |                |                |                       |  |  |  |
|-------|----------|----------------|-----------|----------|---------|----------------|----------------|----------------|-----------------------|--|--|--|
|       | Directly | Purchased      | Operating | Fare     | Capital | Annual         | Annual Vehicle | Annual Vehicle | Average Fleet Age     |  |  |  |
| Mode  | Operated | Transportation | Expenses  | Revenues | Funds   | Unlinked Trips | Revenue Miles  | Revenue Hours  | in Years <sup>a</sup> |  |  |  |
| Bus   | -        | 3              | \$556,833 | \$23,115 | \$0     | 50,302         | 82,720         | 7,513          | 3.4                   |  |  |  |
| Total | -        | 3              | \$556.833 | \$23,115 | \$0     | 50.302         | 82.720         | 7.513          |                       |  |  |  |