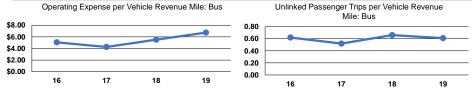

#### **Performance Measures**

|       | Service Ef             | ficiency               |       |                    | Service Effectiveness |                          |
|-------|------------------------|------------------------|-------|--------------------|-----------------------|--------------------------|
|       | O                      | O                      |       | Operating Expenses | Halfal ad Trianna     | Hallat a Little a second |
|       | Operating Expenses per | Operating Expenses per |       | per Unlinked       | Unlinked Trips per    | Unlinked Trips per       |
| Mode  | Vehicle Revenue Mile   | Vehicle Revenue Hour   | Mode  | Passenger Trip     | Vehicle Revenue Mile  | Vehicle Revenue Hour     |
| Bus   | \$6.73                 | \$74.12                | Bus   | \$11.07            | 0.6                   | 6.7                      |
| Total | \$6.73                 | \$74.12                | Total | \$11.07            | 0.6                   | 6.7                      |