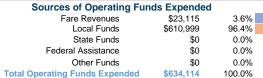

# Vehicles Operated at Maximum Service

|       | USES OT  |                |           |          |         |                |                |                |                       |  |  |  |
|-------|----------|----------------|-----------|----------|---------|----------------|----------------|----------------|-----------------------|--|--|--|
|       | Directly | Purchased      | Operating | Fare     | Capital | Annual         | Annual Vehicle | Annual Vehicle | Average Fleet Age     |  |  |  |
| Mode  | Operated | Transportation | Expenses  | Revenues | Funds   | Unlinked Trips | Revenue Miles  | Revenue Hours  | in Years <sup>a</sup> |  |  |  |
| Bus   | -        | 3              | \$556,833 | \$23,115 | \$0     | 50,302         | 82,720         | 7,513          | 3.4                   |  |  |  |
| Total | -        | 3              | \$556.833 | \$23,115 | \$0     | 50.302         | 82.720         | 7.513          |                       |  |  |  |