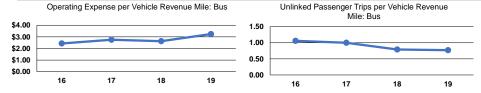

Bus

Total

\$42.36

\$42.36

0.8

0.8

10.1

10.1

\$4.20

\$4.20

\$3.24

\$3.24