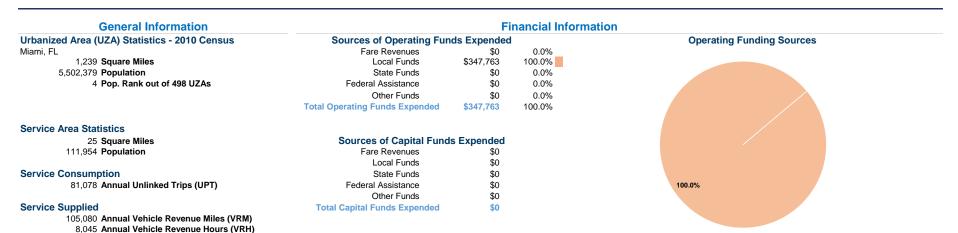

## **Modal Characteristics**

| Mode                 | Operating Expenses per<br>Vehicle Revenue Mile |                             | Expenses per<br>Revenue Hour |                  | м                | ode                      | Operating Expenses<br>per Unlinked<br>Passenger Trip | Unlinked Trips per<br>Vehicle Revenue Mile | Unlinked Trips per<br>Vehicle Revenue Hour |
|----------------------|------------------------------------------------|-----------------------------|------------------------------|------------------|------------------|--------------------------|------------------------------------------------------|--------------------------------------------|--------------------------------------------|
|                      | Service                                        |                             |                              |                  |                  | Service Effectiveness    |                                                      |                                            |                                            |
| Performance Measures |                                                |                             |                              |                  |                  |                          |                                                      |                                            |                                            |
| Total                | -                                              | 4                           | \$340,763                    | \$0              | \$0              | 81,078                   | 105,080                                              | 8,045                                      |                                            |
| Bus                  | -                                              | 4                           | \$340,763                    | \$0              | \$0              | 81,078                   | 105,080                                              | 8,045                                      | 6.2                                        |
| Mode                 | Directly<br>Operated                           | Purchased<br>Transportation | Operating<br>Expenses        | Fare<br>Revenues | Capital<br>Funds | Annual<br>Unlinked Trips | Annual Vehicle<br>Revenue Miles                      | Annual Vehicle<br>Revenue Hours            | Average Fleet Age<br>in Years <sup>a</sup> |
|                      |                                                |                             |                              |                  | Uses of          |                          |                                                      |                                            |                                            |
|                      | at Maximum Service                             |                             |                              |                  |                  |                          |                                                      |                                            |                                            |
| •                    | Vehicles Operate                               | ad                          |                              |                  |                  |                          |                                                      |                                            |                                            |