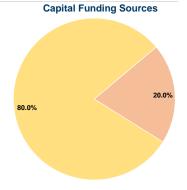

### **Sources of Capital Funds Expended**

| Fare Revenues                | \$0       | 0.0%   |
|------------------------------|-----------|--------|
| Local Funds                  | \$22,463  | 20.0%  |
| State Funds                  | \$0       | 0.0%   |
| Federal Assistance           | \$89,851  | 80.0%  |
| Other Funds                  | \$0       | 0.0%   |
| Total Capital Funds Expended | \$112,314 | 100.0% |
|                              |           |        |