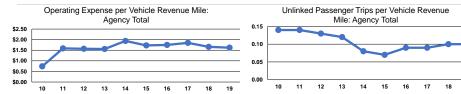

#### Service Efficiency

|                 | Operating Expenses per |  |
|-----------------|------------------------|--|
| Mode            | Vehicle Revenue Mile   |  |
| Demand Response | \$1.62                 |  |
| Total           | \$1.62                 |  |
|                 |                        |  |

Operating Expenses per Vehicle Revenue Hour \$43.71

Service Effectiveness **Operating Expenses** per Unlinked Unlinked Trips per Unlinked Trips per Mode Passenger Trip Vehicle Revenue Mile Vehicle Revenue Hour Demand Response \$16.44 0.1 2.7 \$16.44 0.1 2.7