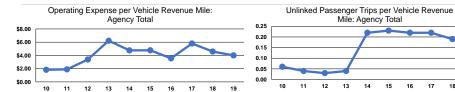

#### **Service Efficiency**

| Operating Expenses per | Operating Expenses per |
|------------------------|------------------------|
| Vehicle Revenue Mile   | Vehicle Revenue Hour   |
| \$4.01                 | \$78.65                |
| \$4.01                 | \$78.65                |

|                 | Service Effectiveness                                |                                            |                                            |  |
|-----------------|------------------------------------------------------|--------------------------------------------|--------------------------------------------|--|
| Mode            | Operating Expenses<br>per Unlinked<br>Passenger Trip | Unlinked Trips per<br>Vehicle Revenue Mile | Unlinked Trips per<br>Vehicle Revenue Hour |  |
| Demand Response | \$25.91                                              | 0.2                                        | 3.0                                        |  |
| Total           | \$25.91                                              | 0.2                                        | 3.0                                        |  |