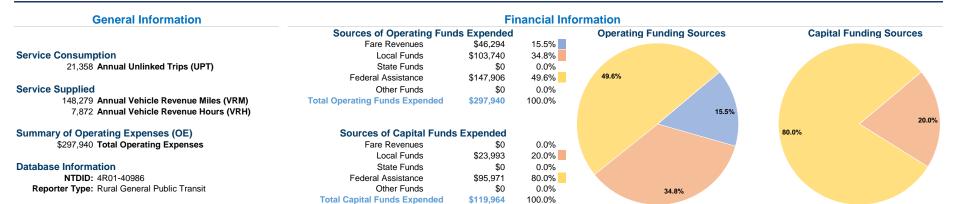

### Vehicles Operated at Maximum Service

|            | Directly | Purchased      | Operating | Fare     | Uses of Capital |
|------------|----------|----------------|-----------|----------|-----------------|
|            | Operated | Transportation | Expenses  | Revenues | Funds           |
| d Response | 7        | <u>-</u>       | \$297,940 | \$46,294 | \$119,964       |
|            | 7        | -              | \$297,940 | \$46,294 | \$119,964       |

| Annual Vehicle | Annual Vehicle | Uses of Capital       |           |  |
|----------------|----------------|-----------------------|-----------|--|
| Revenue Hours  | Revenue Miles  | Annual Unlinked Trips | Funds     |  |
| 7,872          | 148,279        | 21,358                | \$119,964 |  |
| 7,872          | 148,279        | 21,358                | \$119,964 |  |
|                | 140,210        | 21,000                | ψ110,004  |  |