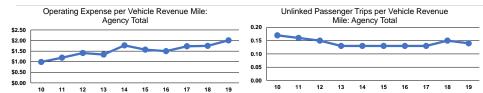

# Service Efficiency

|                 | Operating Expenses per | Operating Expenses per |  |
|-----------------|------------------------|------------------------|--|
| Mode            | Vehicle Revenue Mile   | Vehicle Revenue Hour   |  |
| Demand Response | \$2.01                 | \$37.85                |  |
| Total           | \$2.01                 | \$37.85                |  |

|                 | Service Effectiveness                                |                                            |                                            |  |
|-----------------|------------------------------------------------------|--------------------------------------------|--------------------------------------------|--|
| Mode            | Operating Expenses<br>per Unlinked<br>Passenger Trip | Unlinked Trips per<br>Vehicle Revenue Mile | Unlinked Trips per<br>Vehicle Revenue Hour |  |
| Demand Response | \$13.95                                              | 0.1                                        | 2.7                                        |  |
| Total           | \$13.95                                              | 0.1                                        | 2.7                                        |  |