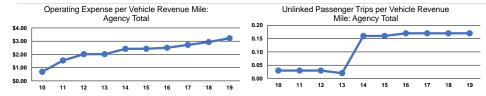

# **Service Efficiency**

| Operating Expenses per | Operating Expenses pe          |
|------------------------|--------------------------------|
| Vehicle Revenue Mile   | Vehicle Revenue Hou            |
| \$3.22                 | \$72.8                         |
| \$3.22                 | \$72.8                         |
|                        | Vehicle Revenue Mile<br>\$3.22 |

| Operating Expenses per |  |  |  |  |
|------------------------|--|--|--|--|
| Vehicle Revenue Hour   |  |  |  |  |
| \$72.87                |  |  |  |  |
| \$72.87                |  |  |  |  |

|                 | Service Effectiveness                                |                                            |                                            |  |  |
|-----------------|------------------------------------------------------|--------------------------------------------|--------------------------------------------|--|--|
| Mode            | Operating Expenses<br>per Unlinked<br>Passenger Trip | Unlinked Trips per<br>Vehicle Revenue Mile | Unlinked Trips per<br>Vehicle Revenue Hour |  |  |
| Demand Response | \$19.51                                              | 0.2                                        | 3.7                                        |  |  |
| Total           | \$19.51                                              | 0.2                                        | 3.7                                        |  |  |