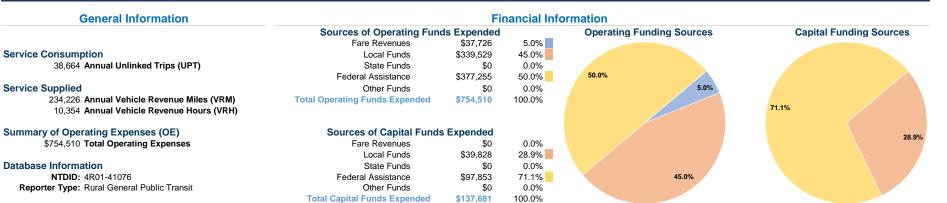

#### **Vehicles Operated** at Maximum Service

|              | Directly | Purchased      | Operating | Fare     |  |
|--------------|----------|----------------|-----------|----------|--|
| •            | Operated | Transportation | Expenses  | Revenues |  |
| and Response | 12       | · -            | \$754,510 | \$37,726 |  |
| l            | 12       | -              | \$754,510 | \$37,726 |  |

| Uses of Capital |                       | Annual Vehicle | Annual Vehicle |
|-----------------|-----------------------|----------------|----------------|
| Funds           | Annual Unlinked Trips | Revenue Miles  | Revenue Hours  |
| \$137,681       | 38,664                | 234,226        | 10,354         |
| \$137,681       | 38,664                | 234,226        | 10,354         |