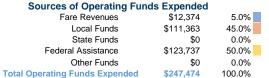

# Financial Information

#### Summary of Operating Expenses (OE)

\$247,474 Total Operating Expenses

## **Sources of Capital Funds Expended**

 Fare Revenues
 \$0

 Local Funds
 \$0

 State Funds
 \$0

 Federal Assistance
 \$0

 Other Funds
 \$0

 Total Capital Funds Expended
 \$0

\$247,474