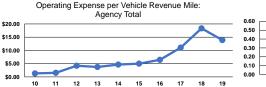

## Service Efficiency

Operating Expenses per
Vehicle Revenue Mile
\$13.92
\$13.92
\$184.41

|                 | Service Effectiveness                                |                                            |                                            |
|-----------------|------------------------------------------------------|--------------------------------------------|--------------------------------------------|
| Mode            | Operating Expenses<br>per Unlinked<br>Passenger Trip | Unlinked Trips per<br>Vehicle Revenue Mile | Unlinked Trips per<br>Vehicle Revenue Hour |
| Demand Response | \$35.31                                              | 0.4                                        | 5.2                                        |
| Total           | \$35.31                                              | 0.4                                        | 5.2                                        |