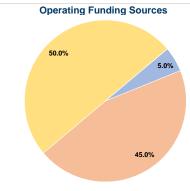

# Financial Information

#### Summary of Operating Expenses (OE)

\$247,474 Total Operating Expenses

## **Sources of Capital Funds Expended**

 Fare Revenues
 \$0

 Local Funds
 \$0

 State Funds
 \$0

 Federal Assistance
 \$0

 Other Funds
 \$0

 Total Capital Funds Expended
 \$0

\$247,474