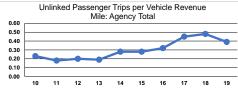

## Service Efficiency

Operating Expenses per
Vehicle Revenue Mile
\$13.92
\$13.92
\$184.41

|                 | Service Effectiveness                                |                                            |                                            |
|-----------------|------------------------------------------------------|--------------------------------------------|--------------------------------------------|
| Mode            | Operating Expenses<br>per Unlinked<br>Passenger Trip | Unlinked Trips per<br>Vehicle Revenue Mile | Unlinked Trips per<br>Vehicle Revenue Hour |
| Demand Response | \$35.31                                              | 0.4                                        | 5.2                                        |
| Total           | \$35.31                                              | 0.4                                        | 5.2                                        |