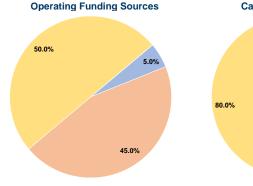

# **Financial Information**

| Common or Capital I allian   |          |        |
|------------------------------|----------|--------|
| Fare Revenues                | \$0      | 0.0%   |
| Local Funds                  | \$7,682  | 20.0%  |
| State Funds                  | \$0      | 0.0%   |
| Federal Assistance           | \$30,730 | 80.0%  |
| Other Funds                  | \$0      | 0.0%   |
| Total Capital Funds Expended | \$38,412 | 100.0% |