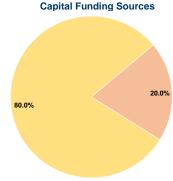

# **Financial Information**

| Common or Capital I allian   |          |        |
|------------------------------|----------|--------|
| Fare Revenues                | \$0      | 0.0%   |
| Local Funds                  | \$7,682  | 20.0%  |
| State Funds                  | \$0      | 0.0%   |
| Federal Assistance           | \$30,730 | 80.0%  |
| Other Funds                  | \$0      | 0.0%   |
| Total Capital Funds Expended | \$38,412 | 100.0% |