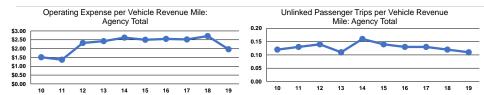

# Service Efficiency

| Mode            | Operating Expenses per<br>Vehicle Revenue Mile | Operating Expenses per<br>Vehicle Revenue Hour |
|-----------------|------------------------------------------------|------------------------------------------------|
| Demand Response | \$1.96                                         | \$43.36                                        |
| Total           | \$1.96                                         | \$43.36                                        |

|                 | Service Effectiveness                                |                                            |                                            |
|-----------------|------------------------------------------------------|--------------------------------------------|--------------------------------------------|
| Mode            | Operating Expenses<br>per Unlinked<br>Passenger Trip | Unlinked Trips per<br>Vehicle Revenue Mile | Unlinked Trips per<br>Vehicle Revenue Hour |
| Demand Response | \$18.24                                              | 0.1                                        | 2.4                                        |
| Total           | \$18.24                                              | 0.1                                        | 2.4                                        |