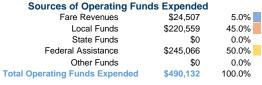

# **Financial Information**

| Common or Capital I allian   |          |        |
|------------------------------|----------|--------|
| Fare Revenues                | \$0      | 0.0%   |
| Local Funds                  | \$7,682  | 20.0%  |
| State Funds                  | \$0      | 0.0%   |
| Federal Assistance           | \$30,730 | 80.0%  |
| Other Funds                  | \$0      | 0.0%   |
| Total Capital Funds Expended | \$38,412 | 100.0% |