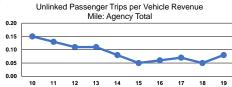

# Service Effectiveness

| Mode            | Operating Expenses<br>per Unlinked<br>Passenger Trip | Unlinked Trips per<br>Vehicle Revenue Mile | Unlinked Trips per<br>Vehicle Revenue Hour |  |  |  |
|-----------------|------------------------------------------------------|--------------------------------------------|--------------------------------------------|--|--|--|
| Demand Response | \$49.47                                              | 0.1                                        | 0.9                                        |  |  |  |
| Bus             | \$43.48                                              | 0.1                                        | 1.0                                        |  |  |  |
| Total           | \$44.56                                              | 0.1                                        | 1.0                                        |  |  |  |