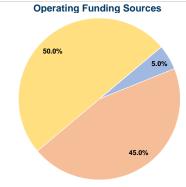

#### https://www.walkercounty.com/

# **Walker County Commission**

Walker County Public Transportation P.O. Box 1447 Jasper, AL 35501 2019 Annual Agency Profile

# **General Information**

# Financial Information

# **Service Consumption**

2,737 Annual Unlinked Trips (UPT)

# **Service Supplied**

33,712 Annual Vehicle Revenue Miles (VRM) 2,850 Annual Vehicle Revenue Hours (VRH)

# Summary of Operating Expenses (OE)

\$121,952 Total Operating Expenses

#### **Database Information**

NTDID: 4R01-41173

Reporter Type: Rural General Public Transit



#### **Sources of Capital Funds Expended**

 Fare Revenues
 \$0

 Local Funds
 \$0

 State Funds
 \$0

 Federal Assistance
 \$0

 Other Funds
 \$0

 Total Capital Funds Expended
 \$0



# **Modal Characteristics**

# **Operation Characteristics**

# Vehicles Operated at Maximum Service

|                 | Directly | Purchased      | Operating | Fare     | Uses of Capital |              | Annual Vehicle | <b>Annual Vehicle</b> |
|-----------------|----------|----------------|-----------|----------|-----------------|--------------|----------------|-----------------------|
| Mode            | Operated | Transportation | Expenses  | Revenues | Funds Annual Un | linked Trips | Revenue Miles  | Revenue Hours         |
| Demand Response | -        | 2              | \$24,390  | \$1,220  | \$0             | 493          | 5,394          | 570                   |
| Bus             | -        | 1              | \$97,562  | \$4,878  | \$0             | 2,244        | 28,318