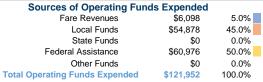

#### https://www.walkercounty.com/

# **Walker County Commission**

Walker County Public Transportation P.O. Box 1447 Jasper, AL 35501 2019 Annual Agency Profile

# **General Information**

# Financial Information

# **Service Consumption**

2,737 Annual Unlinked Trips (UPT)

# **Service Supplied**

33,712 Annual Vehicle Revenue Miles (VRM) 2,850 Annual Vehicle Revenue Hours (VRH)

# Summary of Operating Expenses (OE)

\$121,952 Total Operating Expenses

#### **Database Information**

NTDID: 4R01-41173

Reporter Type: Rural General Public Transit



#### **Sources of Capital Funds Expended**

 Fare Revenues
 \$0

 Local Funds
 \$0

 State Funds
 \$0

 Federal Assistance
 \$0

 Other Funds
 \$0

 Total Capital Funds Expended
 \$0



# **Modal Characteristics**

# **Operation Characteristics**

# Vehicles Operated at Maximum Service

|                 | Directly | Purchased      | Operating | Fare     | Uses of Capital |              | Annual Vehicle | <b>Annual Vehicle</b> |
|-----------------|----------|----------------|-----------|----------|-----------------|--------------|----------------|-----------------------|
| Mode            | Operated | Transportation | Expenses  | Revenues | Funds Annual Un | linked Trips | Revenue Miles  | Revenue Hours         |
| Demand Response | -        | 2              | \$24,390  | \$1,220  | \$0