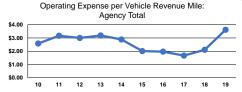

# Service Efficiency

|                 | Operating Expenses per | Operating Expenses per<br>Vehicle Revenue Hour |  |
|-----------------|------------------------|------------------------------------------------|--|
| Mode            | Vehicle Revenue Mile   |                                                |  |
| Demand Response | \$4.52                 | \$42.79                                        |  |
| Bus             | \$3.45                 | \$42.79                                        |  |
| Total           | \$3.62                 | \$42.79                                        |  |