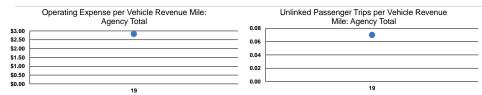

### Service Efficiency Service Effectiveness **Operating Expenses** Operating Expenses per Operating Expenses per per Unlinked Unlinked Trips per Unlinked Trips per Vehicle Revenue Mile Vehicle Revenue Hour Passenger Trip Vehicle Revenue Mile Vehicle Revenue Hour Mode Mode Demand Response \$2.83 \$38.44 Demand Response \$40.02 0.1 1.0 Total \$2.83 \$38.44 \$40.02 0.1 1.0