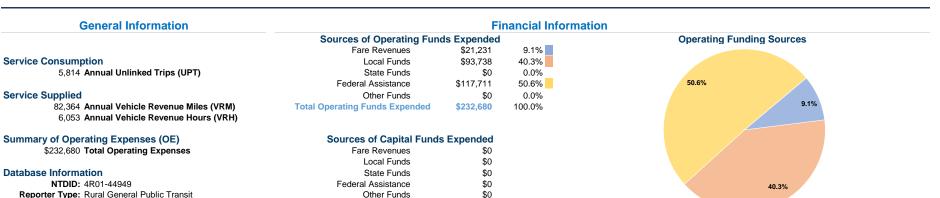

# Vehicles Operated at Maximum Service

|                 | Directly | Purchased      | Operating | Fare     | Uses of Capital             | Annual Vehicle | Annual Vehicle |
|-----------------|----------|----------------|-----------|----------|-----------------------------|----------------|----------------|
| Mode            | Operated | Transportation | Expenses  | Revenues | Funds Annual Unlinked Trips | Revenue Miles  | Revenue Hours  |
| Demand Response | 4        |                | \$232,680 | \$21,231 | \$0 5,814                   | 82,364         | 6,053          |
| Total           | 4        | -              | \$232,680 | \$21,231 | \$0 5,814                   | 82,364         | 6,053          |