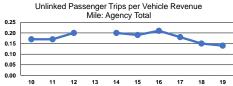

|                 | Service Effectiveness                                |                                            |                                            |  |
|-----------------|------------------------------------------------------|--------------------------------------------|--------------------------------------------|--|
| Mode            | Operating Expenses<br>per Unlinked<br>Passenger Trip | Unlinked Trips per<br>Vehicle Revenue Mile | Unlinked Trips per<br>Vehicle Revenue Hour |  |
| Demand Response | \$16.31                                              | 0.2                                        | 3.4                                        |  |
| Bus             | \$25.32                                              | 0.1                                        | 2.2                                        |  |
| Total           | \$20.28                                              | 0.1                                        | 2.8                                        |  |