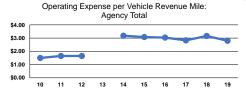

#### Service Efficiency

|                 | Operating Expenses per | Operating Expenses per |  |
|-----------------|------------------------|------------------------|--|
| Mode            | Vehicle Revenue Mile   | Vehicle Revenue Hour   |  |
| Demand Response | \$2.80                 | \$55.79                |  |
| Bus             | \$2.80                 | \$55.79                |  |
| Total           | \$2.80                 | \$55.70                |  |