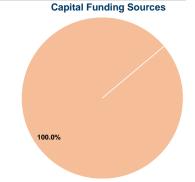

#### Sources of Capital Funds Expended

| Courses of Capital Lands     | - Apoliaoa |        |
|------------------------------|------------|--------|
| Fare Revenues                | \$0        | 0.0%   |
| Local Funds                  | \$155,229  | 100.0% |
| State Funds                  | \$0        | 0.0%   |
| Federal Assistance           | \$0        | 0.0%   |
| Other Funds                  | \$0        | 0.0%   |
| Total Capital Funds Expended | \$155,229  | 100.0% |