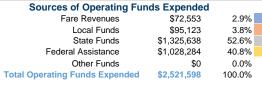

## Summary of Operating Expenses (OE) \$2,521,598 Total Operating Expenses

# 40.8% 2.9% 52.6%

**Operating Funding Sources** 