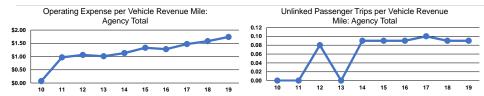

# Service Efficiency

|                 | Operating Expenses per |
|-----------------|------------------------|
| Mode            | Vehicle Revenue Mile   |
| Demand Response | \$1.74                 |
| Total           | \$1.74                 |
|                 |                        |

Operating Expenses per Vehicle Revenue Hour \$28.17 \$28.17

|                          | Service Effectiveness                                |                                            |                                            |  |  |  |
|--------------------------|------------------------------------------------------|--------------------------------------------|--------------------------------------------|--|--|--|
| Mode                     | Operating Expenses<br>per Unlinked<br>Passenger Trip | Unlinked Trips per<br>Vehicle Revenue Mile | Unlinked Trips per<br>Vehicle Revenue Hour |  |  |  |
| Demand Response<br>Total | \$20.12<br><b>\$20.12</b>                            | 0.1<br>0.1                                 | 1.4<br>1.4                                 |  |  |  |