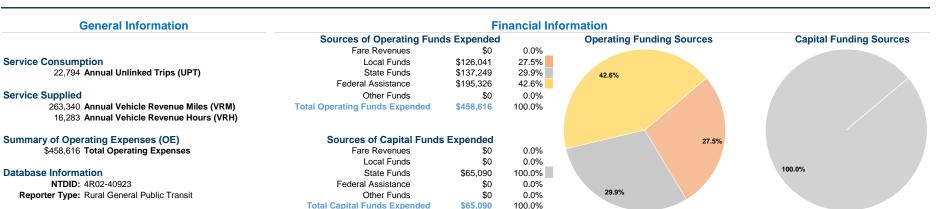

# Vehicles Operated at Maximum Service

|                 | Directly | Purchased      | Operating | Fare       | Uses of Capital |               | Annual Vehicle | Annual Vehicle |
|-----------------|----------|----------------|-----------|------------|-----------------|---------------|----------------|----------------|
| Mode            | Operated | Transportation | Expenses  | Revenues   | Funds Annual U  | nlinked Trips | Revenue Miles  | Revenue Hours  |
| Demand Response | 11       | -              | \$458,616 | \$0        | \$65,090        | 22,794        | 263,340        | 16,283         |
| Total           | 11       | -              | \$458,616 | <b>\$0</b> | \$65,090        | 22,794        | 263,340        | 16,283         |