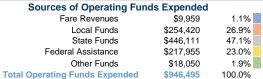

### Summary of Operating Expenses (OE)

\$946,495 Total Operating Expenses

# Operating Funding Sources 23.0% 1.9% 1.1% 26.9%