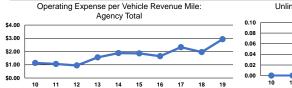

### Service Efficiency

Mode Operating Expenses per
Vehicle Revenue Mile
Demand Response \$2.93
Total \$2.93

Operating Expenses per Vehicle Revenue Hour \$53.03 \$53.03

Service Effectiveness **Operating Expenses** per Unlinked Unlinked Trips per Unlinked Trips per Mode Passenger Trip Vehicle Revenue Mile Vehicle Revenue Hour Demand Response \$44.39 0.1 1.2 **Total** \$44.39 0.1 1.2