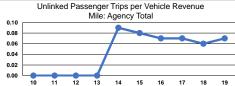

### Service Efficiency

Mode Operating Expenses per
Vehicle Revenue Mile
Demand Response \$2.93
Total \$2.93

Operating Expenses per Vehicle Revenue Hour \$53.03 \$53.03

Service Effectiveness **Operating Expenses** per Unlinked Unlinked Trips per Unlinked Trips per Mode Passenger Trip Vehicle Revenue Mile Vehicle Revenue Hour Demand Response \$44.39 0.1 1.2 **Total** \$44.39 0.1 1.2