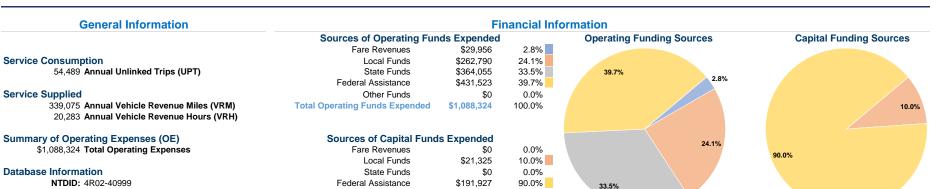

## **Sumter County Board of County Commissioners**

2019 Annual Agency Profile

210 N. Main Street Bushnell, FL 33513

\$0

\$213,252

0.0%

100.0%

#### Vehicles Operated at Maximum Service

Service Efficiency

| Mode            | Directly<br>Operated | Purchased<br>Transportation | Operating<br>Expenses | Fare<br>Revenues | Uses of Capital<br>Funds Annua | al Unlinked Trips | Annual Vehicle<br>Revenue Miles | Annual Vehicle<br>Revenue Hours |
|-----------------|----------------------|-----------------------------|-----------------------|------------------|--------------------------------|-------------------|---------------------------------|---------------------------------|
| Demand Response | =                    | 18                          | \$947,941             | \$28,545         | \$213,252                      | 53,328            | 318,833                         | 17,405                          |
| Bus             | <del>-</del>         | 2                           | \$140,383             | \$1,411          | \$0                            | 1,161             | 20,242                          | 2,878                           |
| Total           | -                    | 20                          | \$1.088.324           | \$29.956         | \$213.252                      | 54.489            | 339.075                         | 20.283                          |

### **Modal Characteristics**

Other Funds

\$53.66

**Total Capital Funds Expended** 