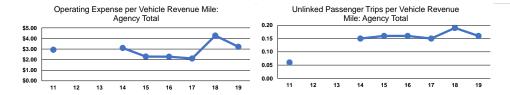

# Operating Expenses per Mode Vehicle Revenue Mile Vehicle Revenue Hour Demand Response \$2.97 \$54.46 Bus \$6.94 \$48.78

\$3.21

#### Service Effectiveness

| Mode            | Operating Expenses<br>per Unlinked<br>Passenger Trip | Unlinked Trips per<br>Vehicle Revenue Mile | Unlinked Trips per<br>Vehicle Revenue Hour |  |  |  |
|-----------------|------------------------------------------------------|--------------------------------------------|--------------------------------------------|--|--|--|
| Demand Response | \$17.78                                              | 0.2                                        | 3.1                                        |  |  |  |
| Bus             | \$120.92                                             | 0.1                                        | 0.4                                        |  |  |  |
| Total           | \$19.97                                              | 0.2                                        | 2.7                                        |  |  |  |
|                 |                                                      |                                            |                                            |  |  |  |