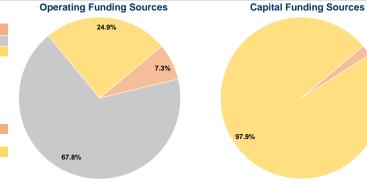

# **Sources of Capital Funds Expended**

| Sources of Capital Fullus Expellueu |           |        |
|-------------------------------------|-----------|--------|
| Fare Revenues                       | \$0       | 0.0%   |
| Local Funds                         | \$4,467   | 2.1%   |
| State Funds                         | \$0       | 0.0%   |
| Federal Assistance                  | \$208,931 | 97.9%  |
| Other Funds                         | \$0       | 0.0%   |
| Total Capital Funds Expended        | \$213,398 | 100.0% |

2.1%