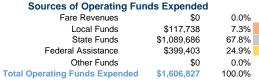

# **Summary of Operating Expenses (OE)**

\$1,606,827 Total Operating Expenses

# **Financial Information**