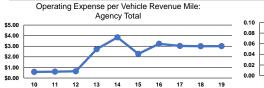

## Service Efficiency

|                 | Operating Expenses per |  |
|-----------------|------------------------|--|
| Mode            | Vehicle Revenue Mile   |  |
| Demand Response | \$3.01                 |  |
| Total           | \$3.01                 |  |