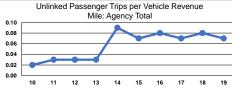

Operating Expenses per Vehicle Revenue Hour \$57.39

|                 | Service Effectiveness                                |                                            |                                            |
|-----------------|------------------------------------------------------|--------------------------------------------|--------------------------------------------|
| Mode            | Operating Expenses<br>per Unlinked<br>Passenger Trip | Unlinked Trips per<br>Vehicle Revenue Mile | Unlinked Trips per<br>Vehicle Revenue Hour |
| Demand Response | \$42.06                                              | 0.1                                        | 1.4                                        |
| Total           | \$42.06                                              | 0.1                                        | 1.4                                        |