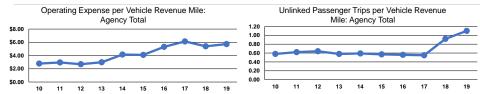

#### Service Efficiency

|       | Operating Expenses per |
|-------|------------------------|
| Mode  | Vehicle Revenue Mile   |
| Bus   | \$5.73                 |
| Total | \$5.73                 |

| Operating Expenses per<br>Vehicle Revenue Hour |  |
|------------------------------------------------|--|
| \$76.60                                        |  |
| \$76.60                                        |  |

|       |                                                      | Service Effectiveness                      |                                            |  |
|-------|------------------------------------------------------|--------------------------------------------|--------------------------------------------|--|
| Mode  | Operating Expenses<br>per Unlinked<br>Passenger Trip | Unlinked Trips per<br>Vehicle Revenue Mile | Unlinked Trips per<br>Vehicle Revenue Hour |  |
| Bus   | \$5.19                                               | 1.1                                        | 14.8                                       |  |
| Total | \$5.19                                               | 1.1                                        | 14.8                                       |  |