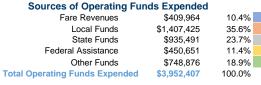

#### **Financial Information**

| ocurces or capital railes Experiede |           |        |
|-------------------------------------|-----------|--------|
| Fare Revenues                       | \$0       | 0.0%   |
| Local Funds                         | \$0       | 0.0%   |
| State Funds                         | \$0       | 0.0%   |
| Federal Assistance                  | \$338,806 | 100.0% |
| Other Funds                         | \$0       | 0.0%   |
| Total Capital Funds Expended        | \$338,806 | 100.0% |
|                                     |           |        |