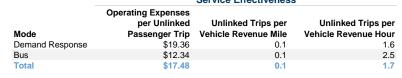

# Service Effectiveness

## **Service Efficiency**

|                 | Operating Expenses per | Operating Expenses per |
|-----------------|------------------------|------------------------|
| Mode            | Vehicle Revenue Mile   | Vehicle Revenue Hour   |
| Demand Response | \$2.15                 | \$30.59                |
| Bus             | \$1.21                 | \$30.59                |
| Total           | \$1.87                 | \$30.59                |